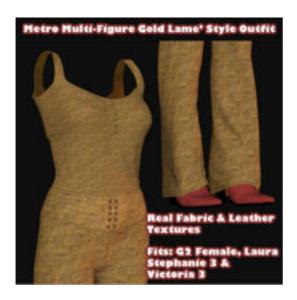

## Metro Lame' Style Outfit Texture - Material Add-On for Metro for Poser

Product URL https://poserworld.com/metro-multi-figure-lame-style-outfit-g2f

Short Description: The G2 Female Metro Lame' style material add-on for Metro contains real Lame' fabric textures and real leather textures for the shoes. Includes MATS. Requires Metro for Poser figure clothing.

Full Description: The G2 Female Metro Lame' style material add-on for Metro contains real Lame' fabric textures and real leather textures for the shoes. Includes MATS. Requires Metro for Poser figure clothing.