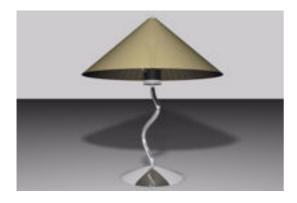

## **Modern Art Lamp Model FBX Format**

Product URL https://poserworld.com/3d-modern-art-lamp-model-fbx-format Short Description: A 3D lamp model in FBX 3D model format. Contains 9,040 polygons.

The 3D model is in FBX 7.1 3D format (2011 binary, embedded textures). The FBX format 3D models import seamless into Unity 3D, Lightwave, 3ds max, Cinema 4D, Maya, Blender, Shade, Modo, iClone, and other 3D modeling software that supports FBX 7.1 file format imports. Most 3D software created since 2011 should import the 7.1 binary format without any issues.