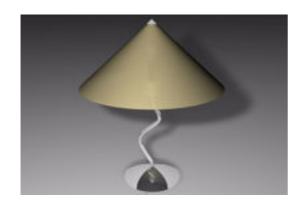

## **Modern Art Lamp Model FBX Format**

Product URL https://poserworld.com/3d-modern-art-lamp-model-fbx-format Short Description: A 3D lamp model in FBX 3D model format. Contains 9,040 polygons.

The 3D model is in FBX 7.1 3D format (2011 binary, embedded textures). The FBX format 3D models import seamless into Unity 3D, Lightwave, 3ds max, Cinema 4D, Maya, Blender, Shade, Modo, iClone, and other 3D modeling software that supports FBX 7.1 file format imports. Most 3D software created since 2011 should import the 7.1 binary format without any issues.