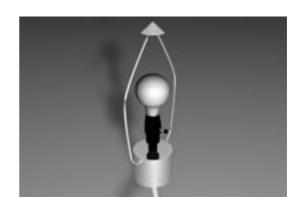

## **Modern Art Lamp Model FBX Format**

Product URL https://poserworld.com/3d-modern-art-lamp-model-fbx-format Short Description: A 3D lamp model in FBX 3D model format. Contains 9,040 polygons.

The 3D model is in FBX 7.1 3D format (2011 binary, embedded textures). The FBX format 3D models import seamless into Unity 3D, Lightwave, 3ds max, Cinema 4D, Maya, Blender, Shade, Modo, iClone, and other 3D modeling software that supports FBX 7.1 file format imports. Most 3D software created since 2011 should import the 7.1 binary format without any issues.