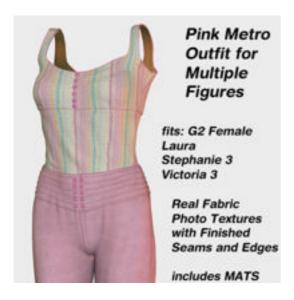

## Pink Metro Outfit textures - Material Pack for Metro for Poser

Product URL https://poserworld.com/pink-metro-outfit-for-multiple-poser-and-daz-figures-g2f Short Description: The Pink Metro outfit for G2F contains a striped puckered fabric top and corduroy pants, with finished seams and edges. Includes MATS. This is figure clothing Material Pack and requires Metro for Poser.

Full Description: The Pink Metro outfit for G2F contains a striped puckered fabric top and corduroy pants, with finished seams and edges. Includes MATS. This is figure clothing Material Pack and requires Metro for Poser.