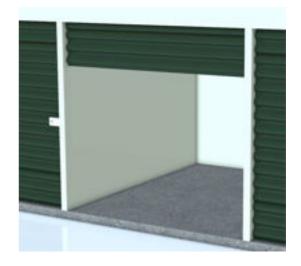

## Mini Storage Building Model FBX Format

Product URL https://poserworld.com/3d-mini-storage-building-model-fbx-format

Short Description: A 3D mini storage building model in FBX 3D model format. Doors are on both sides of the building model and can be moved independently. Contains 52,564 polygons.