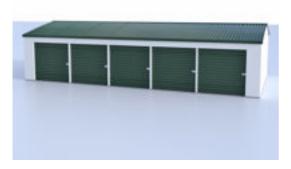

## Mini Storage Building Model FBX Format

Product URL https://poserworld.com/3d-mini-storage-building-model-fbx-format

Short Description: A 3D mini storage building model in FBX 3D model format. Doors are on both sides of the building model and can be moved independently. Contains 52,564 polygons.