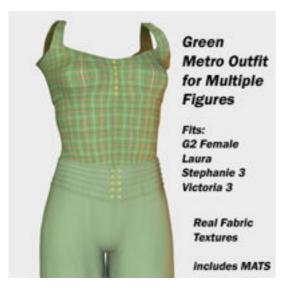

## Green Metro Outfit for Multiple Figures - Poser G2, DAZ 3D Laura, SP3, and V3

Product URL https://poserworld.com/green-metro-outfit-for-multiple-figures

Short Description: The green Metro outfit contains a green plaid top, solid green pants and shoes.Fits: G2 Female, Laura, Stephanie 3 and Victoria 3. Real fabric textures and includes MATS.Full Description: The green Metro outfit contains a green plaid top, solid green pants and shoes.Fits: G2 Female, Laura, Stephanie 3 and Victoria 3. Real fabric textures and includes MATS.