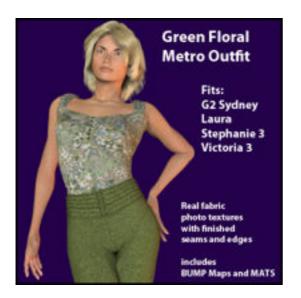

## Green Floral Metro Outfit MultiFigure - Poser G2, Laura, DAZ 3D SP3 and V3

Product URL https://poserworld.com/green-floral-metro-outfit-for-multiple-poser-and-daz-figures-mf-greenfloral-metro

Short Description: The green floral metro outfit are real fabric and leather photo textures with finished seams and edges. The outfit will fit: the Poser G2 Female (Sydney), DAZ Laura, DAZ Stephanie 3 and DAZ Victoria 3. Includes BUMP maps and MATS.

Full Description: The green floral metro outfit are real fabric and leather photo textures with finished seams and edges. The outfit will fit: the Poser G2 Female (Sydney), DAZ Laura, DAZ Stephanie 3 and DAZ Victoria 3. Includes BUMP maps and MATS.