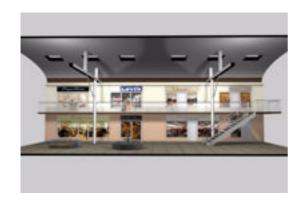

## **Mall Main Sections Environment FBX Format**

Product URL https://poserworld.com/3d-mall-main-sections-environment-fbx-format Short Description: A 3D mall main and stair section environment (two modular sections) in FBX 3D model format. Contains 17,389 polygons.

The 3D models are in FBX 7.1 3D format (2011 binary, embedded textures). The FBX format 3D models import seamless into Unity 3D, Lightwave, 3ds max, Cinema 4D, Maya, Blender, Shade, Modo, iClone, and other 3D modeling software that supports FBX 7.1 file format imports. Most 3D software created since 2011 should import the 7.1 binary format without any issues.