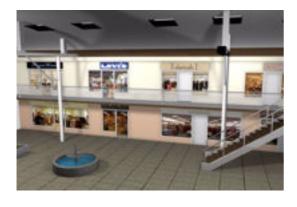

## **Mall Main Sections Environment FBX Format**

Product URL https://poserworld.com/3d-mall-main-sections-environment-fbx-format Short Description: A 3D mall main and stair section environment (two modular sections) in FBX 3D model format. Contains 17,389 polygons.

The 3D models are in FBX 7.1 3D format (2011 binary, embedded textures). The FBX format 3D models import seamless into Unity 3D, Lightwave, 3ds max, Cinema 4D, Maya, Blender, Shade, Modo, iClone, and other 3D modeling software that supports FBX 7.1 file format imports. Most 3D software created since 2011 should import the 7.1 binary format without any issues.