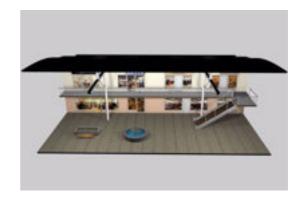

## **Mall Main Sections Environment FBX Format**

Product URL https://poserworld.com/3d-mall-main-sections-environment-fbx-format Short Description: A 3D mall main and stair section environment (two modular sections) in FBX 3D model format. Contains 17,389 polygons.

The 3D models are in FBX 7.1 3D format (2011 binary, embedded textures). The FBX format 3D models import seamless into Unity 3D, Lightwave, 3ds max, Cinema 4D, Maya, Blender, Shade, Modo, iClone, and other 3D modeling software that supports FBX 7.1 file format imports. Most 3D software created since 2011 should import the 7.1 binary format without any issues.