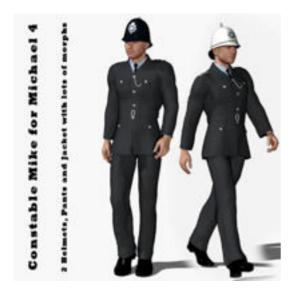

## **Police Constable for Michael 4**

Product URL https://poserworld.com/police-constable-for-michael-4

Short Description: Constable Mike is a highly detailed set for Michael 4, the zip contains a standard helmet and a Isle of Man helmet, a pair of pants with boots and a jacket, the jacket is highly detailed and carefully modeled for historical correctness, it has numerous morphs to control the hem to make it easy to pose and also has morphs to hide the whistle chain and belt so it can be used as other uniform jackets.