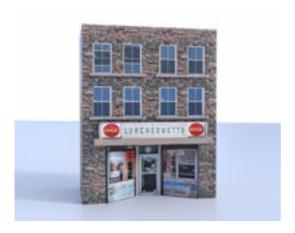

## **Luncheonette Building Model FBX Format**

Product URL https://poserworld.com/3d-luncheonette-building-model-fbx-format Short Description: A 3D luncheonette building model in 3D FBX format. Contains 5,092 polygons.