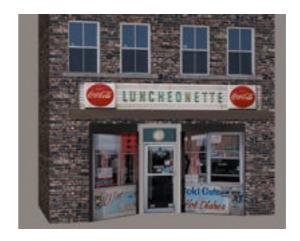

## **Luncheonette Building Model FBX Format**

Product URL https://poserworld.com/3d-luncheonette-building-model-fbx-format Short Description: A 3D luncheonette building model in 3D FBX format. Contains 5,092 polygons.