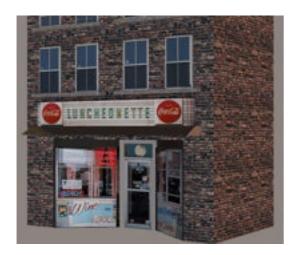

## **Luncheonette Building Model FBX Format**

Product URL https://poserworld.com/3d-luncheonette-building-model-fbx-format Short Description: A 3D luncheonette building model in 3D FBX format. Contains 5,092 polygons.