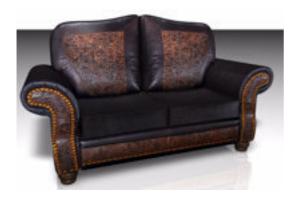

## **Leather Sofa Furniture Model FBX Format**

Product URL https://poserworld.com/3d-leather-sofa-furniture-model-fbx-format

Short Description: A 3D leather sofa furniture model in FBX 3D model format. Contains 51,075 polygons.