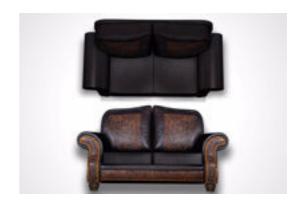

## **Leather Sofa Furniture Model FBX Format**

Product URL https://poserworld.com/3d-leather-sofa-furniture-model-fbx-format

Short Description: A 3D leather sofa furniture model in FBX 3D model format. Contains 51,075 polygons.