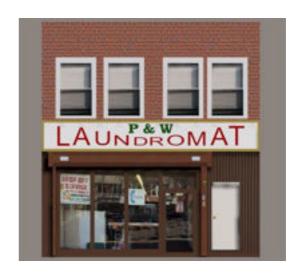

## **Laundry Mat Building Model FBX Format**

Product URL https://poserworld.com/3d-laundry-mat-building-model-fbx-format

Short Description: A 3D laundry mat building model in FBX 3D model format. Contains 12,833 polygons.

The 3D model is in FBX 7.1 3D format (2011 binary, embedded textures). The FBX format 3D models import seamless into Unity 3D, Lightwave, 3ds max, Cinema 4D, Maya, Blender, Shade, Modo, iClone, and other 3D modeling software that supports FBX 7.1 file format imports. Most 3D software created since 2011 should import the 7.1 binary format without any issues.