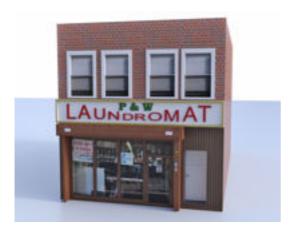

## **Laundry Mat Building Model FBX Format**

Product URL https://poserworld.com/3d-laundry-mat-building-model-fbx-format

Short Description: A 3D laundry mat building model in FBX 3D model format. Contains 12,833 polygons.

The 3D model is in FBX 7.1 3D format (2011 binary, embedded textures). The FBX format 3D models import seamless into Unity 3D, Lightwave, 3ds max, Cinema 4D, Maya, Blender, Shade, Modo, iClone, and other 3D modeling software that supports FBX 7.1 file format imports. Most 3D software created since 2011 should import the 7.1 binary format without any issues.