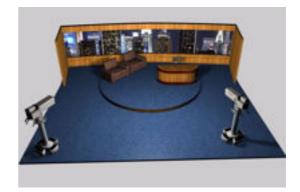

## **Late Night TV Show Set Environment FBX Format**

Product URL https://poserworld.com/3d-late-night-tv-show-set-environment-fbx-format Short Description: A 3D late night television show set environment in FBX 3D model format. The 3D TV camera models are also included. Contains 82,068 polygons.