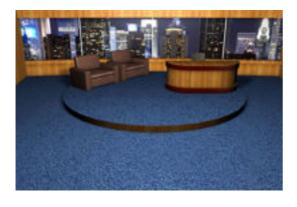

## **Late Night TV Show Set Environment FBX Format**

Product URL https://poserworld.com/3d-late-night-tv-show-set-environment-fbx-format Short Description: A 3D late night television show set environment in FBX 3D model format. The 3D TV camera models are also included. Contains 82,068 polygons.