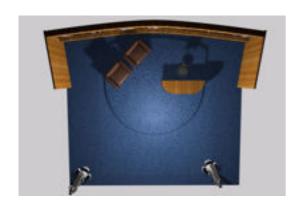

## **Late Night TV Show Set Environment FBX Format**

Product URL https://poserworld.com/3d-late-night-tv-show-set-environment-fbx-format Short Description: A 3D late night television show set environment in FBX 3D model format. The 3D TV camera models are also included. Contains 82,068 polygons.