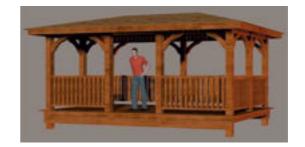

## Large Gazebo Model FBX Format

Product URL https://poserworld.com/3d-large-gazebo-model-fbx-format

Short Description: A 3D large gazebo structure model in FBX 3D model format. Contains 2,494 polygons.