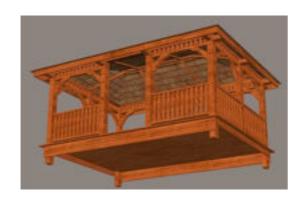

## Large Gazebo Model FBX Format

Product URL https://poserworld.com/3d-large-gazebo-model-fbx-format

Short Description: A 3D large gazebo structure model in FBX 3D model format. Contains 2,494 polygons.