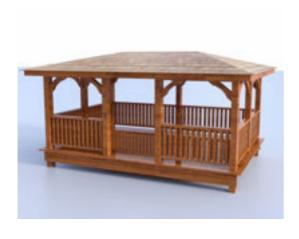

## Large Gazebo Model FBX Format

Product URL https://poserworld.com/3d-large-gazebo-model-fbx-format

Short Description: A 3D large gazebo structure model in FBX 3D model format. Contains 2,494 polygons.