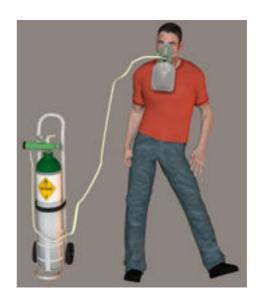

## Oxygen Mask and Tank with Tubing Models

Product URL https://poserworld.com/oxygen-mask-and-tank-with-tubing-models

Short Description: The 3D medical oxygen tank, mask and tubing models for Poser and DAZ Studio has morphs and movements. The mask has a strap morph to adjust the strap size (long/wider). The mask bag has morphs to swell and flatten the bag. The mask center axis is set to the tubing port to make it easier to position the tubing to match the mask. The oxygen tubing has six morphs to adjust the position of the tubing relative to the mask. The wheels on the tank have movements to make them spin. This model set and morphs took 60 hours to model and texture and is a Poser World member requested model set.