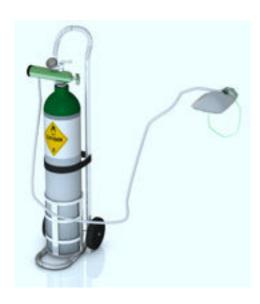

## Oxygen Mask and Tank with Tubing Models

Product URL https://poserworld.com/oxygen-mask-and-tank-with-tubing-models

Short Description: The 3D medical oxygen tank, mask and tubing models for Poser and DAZ Studio has morphs and movements. The mask has a strap morph to adjust the strap size (long/wider). The mask bag has morphs to swell and flatten the bag. The mask center axis is set to the tubing port to make it easier to position the tubing to match the mask. The oxygen tubing has six morphs to adjust the position of the tubing relative to the mask. The wheels on the tank have movements to make them spin. This model set and morphs took 60 hours to model and texture and is a Poser World member requested model set.