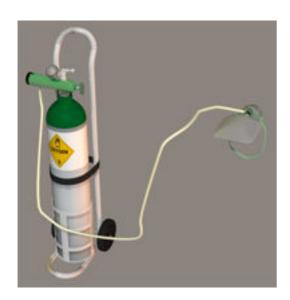

## Oxygen Mask and Tank with Tubing Models

Product URL https://poserworld.com/oxygen-mask-and-tank-with-tubing-models

Short Description: The 3D medical oxygen tank, mask and tubing models for Poser and DAZ Studio has morphs and movements. The mask has a strap morph to adjust the strap size (long/wider). The mask bag has morphs to swell and flatten the bag. The mask center axis is set to the tubing port to make it easier to position the tubing to match the mask. The oxygen tubing has six morphs to adjust the position of the tubing relative to the mask. The wheels on the tank have movements to make them spin. This model set and morphs took 60 hours to model and texture and is a Poser World member requested model set.