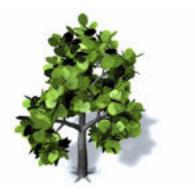

## Landscaping Bush Model 1 FBX Format

Product URL https://poserworld.com/3d-landscaping-bush-model-1-fbx-format

Short Description: A 3D landscaping bush plant model in FBX 3D model format. Contains 50,166 polygons.