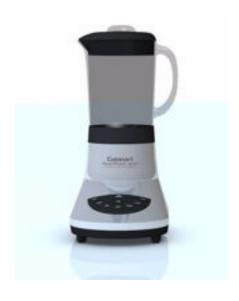

## **Kitchen Food Processor Model FBX Format**

Product URL https://poserworld.com/3d-kitchen-food-processor-model-fbx-format Short Description: A 3D kitchen food processor model in FBX 3D model format. Contains 21,651 polygons.