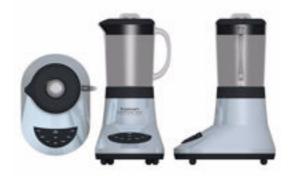

## **Kitchen Food Processor Model FBX Format**

Product URL https://poserworld.com/3d-kitchen-food-processor-model-fbx-format Short Description: A 3D kitchen food processor model in FBX 3D model format. Contains 21,651 polygons.