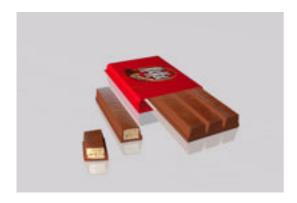

## **Kit Kat Candy Bar Model FBX Format**

Product URL https://poserworld.com/3d-kit-kat-candy-bar-model-fbx-format

Short Description: A 3D Kit Kat candy bar food model in FBX 3D model format. Contains 1,776 polygons. The wrapper is 2 pieces as is candy piece 1. The other three pieces are separate as well.