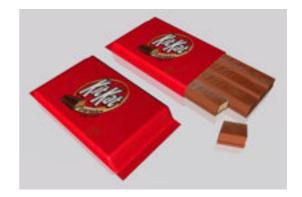

## **Kit Kat Candy Bar Model FBX Format**

Product URL https://poserworld.com/3d-kit-kat-candy-bar-model-fbx-format

Short Description: A 3D Kit Kat candy bar food model in FBX 3D model format. Contains 1,776 polygons. The wrapper is 2 pieces as is candy piece 1. The other three pieces are separate as well.