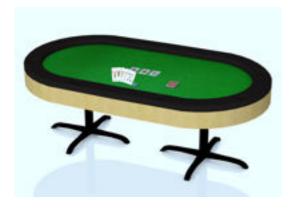

## **Texas Holdem Poker Model Set**

Product URL https://poserworld.com/texas-holdem-poker-model-set

Short Description: The single card ad the hand cards can be moved independently. The hand cards are parented to Card1. The chip stack chips can be moved independently of each other and are parented to ChipStack1. "The Boat" cards can be moved independently of each other and are parented to BoatCard1. There are 54 card textures (all 4 suits plus two jokers) and there are 12 different chip denominations / textures. The table has a height change morph for easier adjustment. The table top also has built-in cup holders. This model set took 14 hours to model and texture. Full Description: