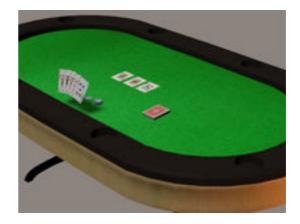

## **Texas Holdem Poker Model Set**

Product URL https://poserworld.com/texas-holdem-poker-model-set

Short Description: The single card ad the hand cards can be moved independently. The hand cards are parented to Card1. The chip stack chips can be moved independently of each other and are parented to ChipStack1. "The Boat" cards can be moved independently of each other and are parented to BoatCard1. There are 54 card textures (all 4 suits plus two jokers) and there are 12 different chip denominations / textures. The table has a height change morph for easier adjustment. The table top also has built-in cup holders. This model set took 14 hours to model and texture. Full Description: