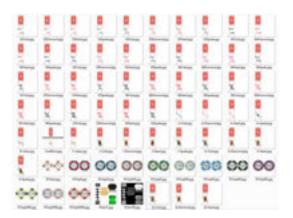

## **Texas Holdem Poker Model Set**

Product URL https://poserworld.com/texas-holdem-poker-model-set

Short Description: The single card ad the hand cards can be moved independently. The hand cards are parented to Card1. The chip stack chips can be moved independently of each other and are parented to ChipStack1. "The Boat" cards can be moved independently of each other and are parented to BoatCard1. There are 54 card textures (all 4 suits plus two jokers) and there are 12 different chip denominations / textures. The table has a height change morph for easier adjustment. The table top also has built-in cup holders. This model set took 14 hours to model and texture. Full Description: