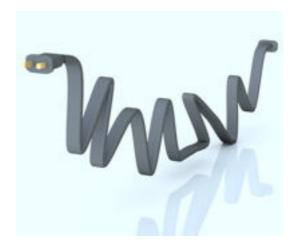

## **Smart Electrical Cord Figure - Poser and DAZ Studio**

Product URL https://poserworld.com/smart-electrical-cord-figure-poser-and-daz-studio Short Description: This is a 3D Poser figure not a prop for Poser and DAZ Studio. Everything is tied to the cords "center" section. There are 14 sections that can be moved as needed. There is a morph to shorten the cord, however the shorter the cord the more sensitive are the movements for each section. The cord and metal prong colors can be changed easily to suit your needs. Full Description: