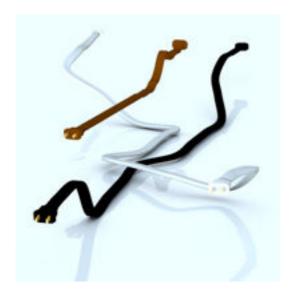

## **Smart Electrical Cord Figure - Poser and DAZ Studio**

Product URL https://poserworld.com/smart-electrical-cord-figure-poser-and-daz-studio Short Description: This is a 3D Poser figure not a prop for Poser and DAZ Studio. Everything is tied to the cords "center" section. There are 14 sections that can be moved as needed. There is a morph to shorten the cord, however the shorter the cord the more sensitive are the movements for each section. The cord and metal prong colors can be changed easily to suit your needs. Full Description: