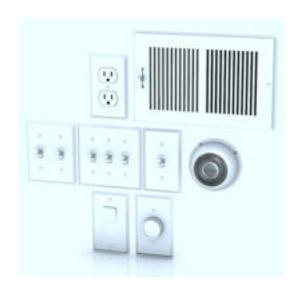

## **Interior Realism Models Kit - Poser and DAZ Studio Format**

Product URL https://poserworld.com/interior-realism-models-kit-poser-and-daz-studio-format Short Description: The 3D interior realism models kit for Poser and DAZ Studio contains a single wall switch, a double wall switch, a triple wall switch, a paddle wall switch, a dimmer wall switch, an electrical outlet, a thermostat and wall vent models to help your interior scenes look more realistic. With the exception of the thermostat cover the other models colors can be easily changed to suit your needs.