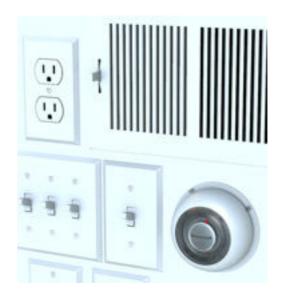

## **Interior Realism Models Kit - Poser and DAZ Studio Format**

Product URL https://poserworld.com/interior-realism-models-kit-poser-and-daz-studio-format Short Description: The 3D interior realism models kit for Poser and DAZ Studio contains a single wall switch, a double wall switch, a triple wall switch, a paddle wall switch, a dimmer wall switch, an electrical outlet, a thermostat and wall vent models to help your interior scenes look more realistic. With the exception of the thermostat cover the other models colors can be easily changed to suit your needs.