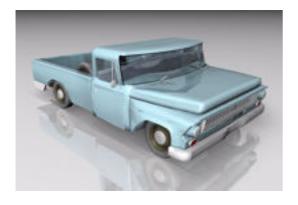

## **International Harvester Farm Truck Model FBX Format**

Product URL https://poserworld.com/3d-international-harvester-farm-truck-model-fbx-format Short Description: A 3D 1960's era International Harvester farm pickup truck model in FBX 3D model format. Contains 58,525 polygons.