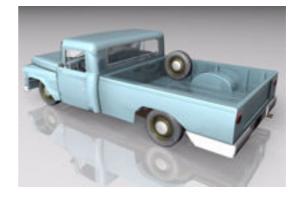

## **International Harvester Farm Truck Model FBX Format**

Product URL https://poserworld.com/3d-international-harvester-farm-truck-model-fbx-format Short Description: A 3D 1960's era International Harvester farm pickup truck model in FBX 3D model format. Contains 58,525 polygons.