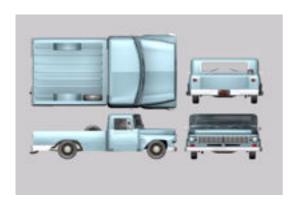

## **International Harvester Farm Truck Model FBX Format**

Product URL https://poserworld.com/3d-international-harvester-farm-truck-model-fbx-format Short Description: A 3D 1960's era International Harvester farm pickup truck model in FBX 3D model format. Contains 58,525 polygons.