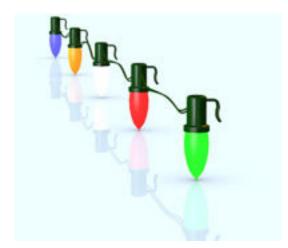

## **Modular Christmas House Lights Model with Morphs**

Product URL https://poserworld.com/modular-christmas-house-lights-model-with-morphs

Short Description: The modular 3D Christmas house lights model can be strung together and there are straight, corner and down wires (with morphs. this model took 3 hours to model and setup. The modular 3D Christmas house lights model can be strung together and there are straight, corner and down wires (with morphs. this model took 3 hours to model and setup. The lights can be stringed together by adding Bulb Strings to each other and adding a Straight Wire in between each time for equal spacing. There is also a curve wire and a down wire with a plug on it. The Straight wire, corner, down wire hove morphs to change their lengths. Don't forget to parent each section to the previous section for easier movements / adjustments.