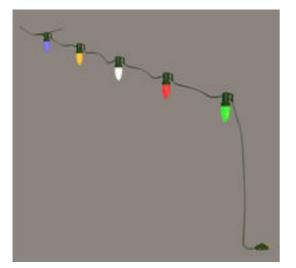

## **Modular Christmas House Lights Model with Morphs**

Product URL https://poserworld.com/modular-christmas-house-lights-model-with-morphs

Short Description: The modular 3D Christmas house lights model can be strung together and there are straight, corner and down wires (with morphs. this model took 3 hours to model and setup. The modular 3D Christmas house lights model can be strung together and there are straight, corner and down wires (with morphs. this model took 3 hours to model and setup. The lights can be stringed together by adding Bulb Strings to each other and adding a Straight Wire in between each time for equal spacing. There is also a curve wire and a down wire with a plug on it. The Straight wire, corner, down wire hove morphs to change their lengths. Don't forget to parent each section to the previous section for easier movements / adjustments.