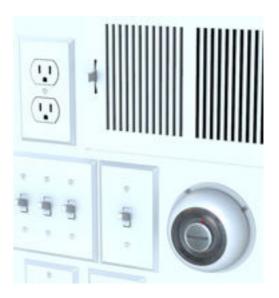

## **Interior Electrical Models FBX Format**

Product URL https://poserworld.com/3d-interior-electrical-models-fbx-format

Short Description: A 3D set of eight interior electrical models containing: light switches, electrical outlets, HVAC thermostat, rocker switch, dimmer switch and a HVAC vent model in FBX 3D model format. Contains 28,232 polygons (total all models).