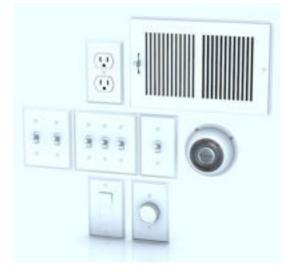

## **Interior Electrical Models FBX Format**

Product URL https://poserworld.com/3d-interior-electrical-models-fbx-format

Short Description: A 3D set of eight interior electrical models containing: light switches, electrical outlets, HVAC thermostat, rocker switch, dimmer switch and a HVAC vent model in FBX 3D model format. Contains 28,232 polygons (total all models).