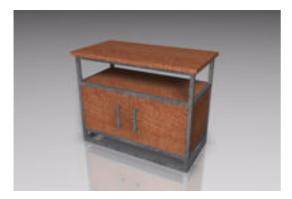

## **Industrial TV Stand Furniture Model FBX Format**

Product URL https://poserworld.com/3d-industrial-tv-stand-furniture-model-fbx-format Short Description: A 3D industrial style TV stand furniture model in FBX 3D model format. Contains 1,174 polygons.

The 3D furniture model is in FBX 7.1 3D format (2011 binary, embedded textures). The FBX format 3D models import seamless into Unity 3D, Lightwave, 3ds max, Cinema 4D, Maya, Blender, Shade, Modo, iClone, and other 3D modeling software that supports FBX 7.1 file format imports. Most 3D software created since 2011 should import the 7.1 binary format without any issues.

Full Description:

Price \$2.99 SKU: D8189E24