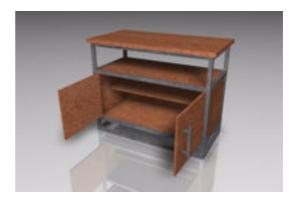

## **Industrial TV Stand Furniture Model FBX Format**

Product URL https://poserworld.com/3d-industrial-tv-stand-furniture-model-fbx-format Short Description: A 3D industrial style TV stand furniture model in FBX 3D model format. Contains 1,174 polygons.

The 3D furniture model is in FBX 7.1 3D format (2011 binary, embedded textures). The FBX format 3D models import seamless into Unity 3D, Lightwave, 3ds max, Cinema 4D, Maya, Blender, Shade, Modo, iClone, and other 3D modeling software that supports FBX 7.1 file format imports. Most 3D software created since 2011 should import the 7.1 binary format without any issues.

Full Description:

Price \$2.99 SKU: D8189E24