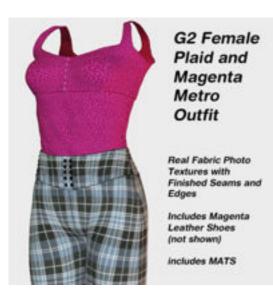

## Plaid and Magenta Metro Outfit for the G2 Females

Product URL https://poserworld.com/plaid-and-magenta-metro-outfit-for-the-g2-females

Short Description: The plaid and magenta metro outfit for the G2 females are real fabric photo textures with finished seams and edges. A pair of magenta leather shoes are included (not shown) and also includes MATS.

Full Description: The plaid and magenta metro outfit for the G2 females are real fabric photo textures with finished seams and edges. A pair of magenta leather shoes are included (not shown) and also includes MATS.