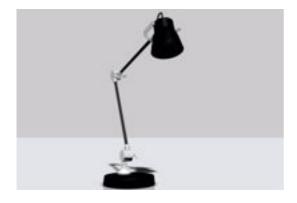

## **Industrial Style Desk Lamp Model FBX Format**

Product URL https://poserworld.com/3d-industrial-style-desk-lamp-model-fbx-format Short Description: A 3D articulating industrial style desktop lamp model in FBX 3D model format. The arm joints have rotation axis'es set to make it easier to adjust the lamp position. Contains 23,200 polygons.