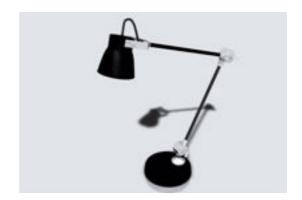

## **Industrial Style Desk Lamp Model FBX Format**

Product URL https://poserworld.com/3d-industrial-style-desk-lamp-model-fbx-format Short Description: A 3D articulating industrial style desktop lamp model in FBX 3D model format. The arm joints have rotation axis'es set to make it easier to adjust the lamp position. Contains 23,200 polygons.