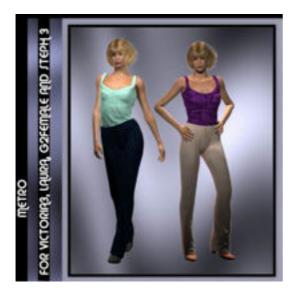

## Metro for G2 Females - Poser G2F

Product URL https://poserworld.com/metro-for-g2-females-g2f

Short Description: Metro for G2 Female contains a pair of pants with built in boots and a vest, the set comes with multiple textures and MATs as well as a zero feet pose. The texture zip must be downloaded as they are for all figures and it contains the read me file.

Full Description: Metro for G2 Female contains a pair of pants with built in boots and a vest, the set comes with multiple textures and MATs as well as a zero feet pose. The texture zip@must be downloaded as they are for all figures and it contains the read me file.