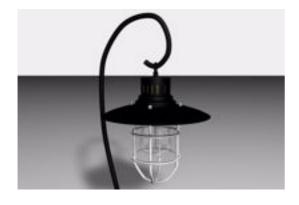

## **Industrial Lantern Lamp Model FBX Format**

Product URL https://poserworld.com/3d-industrial-lantern-lamp-model-fbx-format Short Description: A 3D industrial lantern lamp electrical model in FBX 3D model format. Contains 34,041 polygons.