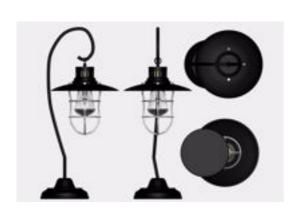

## **Industrial Lantern Lamp Model FBX Format**

Product URL https://poserworld.com/3d-industrial-lantern-lamp-model-fbx-format Short Description: A 3D industrial lantern lamp electrical model in FBX 3D model format. Contains 34,041 polygons.