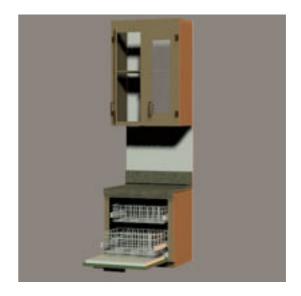

## 8 Section Modular Kitchen Props Set

Product URL https://poserworld.com/8-section-modular-kitchen-props-set

Short Description: The 8-piece modular kitchen prop set has multiple sections that can be mixed and matched. The set includes: full corner section, dishwasher section, double section with two windows, refrigerator section, single section with no counter, single section with counter, sink section and stove section. All cabinet doors and drawers open and close, the dishwasher door and baskets open or slide in and out, the sink faucet is movable. All of the textures have bump maps and there are several extra appliance textures so that appliances can be matched other than the green. This set works great with our Poser World stove, refrigerator, kitchen prep table and small appliances.