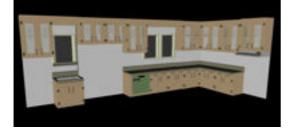

## 8 Section Modular Kitchen Props Set

Product URL https://poserworld.com/8-section-modular-kitchen-props-set

Short Description: The 8-piece modular kitchen prop set has multiple sections that can be mixed and matched. The set includes: full corner section, dishwasher section, double section with two windows, refrigerator section, single section with no counter, single section with counter, sink section and stove section. All cabinet doors and drawers open and close, the dishwasher door and baskets open or slide in and out, the sink faucet is movable. All of the textures have bump maps and there are several extra appliance textures so that appliances can be matched other than the green. This set works great with our Poser World stove, refrigerator, kitchen prep table and small appliances.