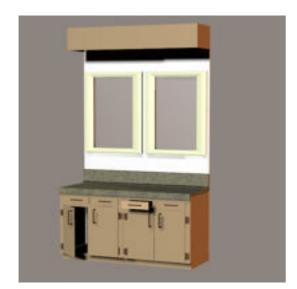

## 8 Section Modular Kitchen Props Set

Product URL https://poserworld.com/8-section-modular-kitchen-props-set

Short Description: The 8-piece modular kitchen prop set has multiple sections that can be mixed and matched. The set includes: full corner section, dishwasher section, double section with two windows, refrigerator section, single section with no counter, single section with counter, sink section and stove section. All cabinet doors and drawers open and close, the dishwasher door and baskets open or slide in and out, the sink faucet is movable. All of the textures have bump maps and there are several extra appliance textures so that appliances can be matched other than the green. This set works great with our Poser World stove, refrigerator, kitchen prep table and small appliances.