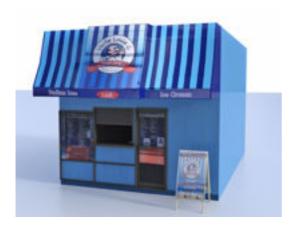

## **Ice Cream Shop Building Model FBX Format**

Product URL https://poserworld.com/3d-ice-cream-shop-building-model-fbx-format

Short Description: A 3D ice cream shop building model and sign model in FBX 3D model format.

Contains 20,168 polygons.

The 3D model is in FBX 7.1 3D format (2011 binary, embedded textures). The FBX format 3D models import seamless into Unity 3D, Lightwave, 3ds max, Cinema 4D, Maya, Blender, Shade, Modo, iClone, and other 3D modeling software that supports FBX 7.1 file format imports. Most 3D software created since 2011 should import the 7.1 binary format without any issues.