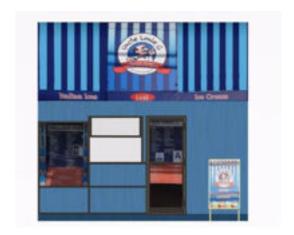

## **Ice Cream Shop Building Model FBX Format**

Product URL https://poserworld.com/3d-ice-cream-shop-building-model-fbx-format

Short Description: A 3D ice cream shop building model and sign model in FBX 3D model format.

Contains 20,168 polygons.

The 3D model is in FBX 7.1 3D format (2011 binary, embedded textures). The FBX format 3D models import seamless into Unity 3D, Lightwave, 3ds max, Cinema 4D, Maya, Blender, Shade, Modo, iClone, and other 3D modeling software that supports FBX 7.1 file format imports. Most 3D software created since 2011 should import the 7.1 binary format without any issues.