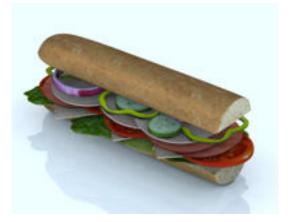

## Submarine Sandwich and Individual Food Item Models

Product URL https://poserworld.com/submarine-sandwich-and-individual-food-item-models

Short Description: 3D submarine sandwich food model set for Poser and DAZ Studio includes a complete submarine sandwich and 10 individual food items so you can build your own 3D sandwich.Includes: Complete sandwich, bread top, bread bottom, pepper jack cheese slice, red onion slice, lettuce leaf, cucumber slice, green bell pepper slice, tomato slice, ham slice and turkey slice models. Each food item has a 2048 x 2048 texture and BUMP map.This model set took 7 hours to model and texture.