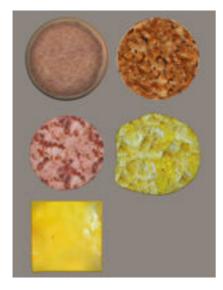

## **English Muffin Breakfast Sandwich and Extra Food Models**

Product URL https://poserworld.com/english-muffin-breakfast-sandwich-and-extra-food-models Short Description: The 3D English muffin sandwich model for Poser and DAZ Studio is a complete sandwich, also included are individual food items, including: muffin top, muffin bottom, ham, cheese, and fried egg models. The include texture and BUMP map are 4096 x 4096 pixels. If you have any issues loading the textures you may resize them to 2048 x 2048 pixels. This model set took 4 hours to model and texture.