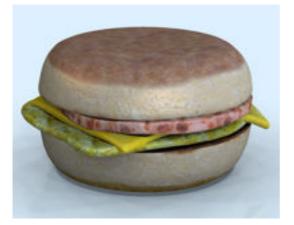

## **English Muffin Breakfast Sandwich and Extra Food Models**

Product URL https://poserworld.com/english-muffin-breakfast-sandwich-and-extra-food-models Short Description: The 3D English muffin sandwich model for Poser and DAZ Studio is a complete sandwich, also included are individual food items, including: muffin top, muffin bottom, ham, cheese, and fried egg models. The include texture and BUMP map are 4096 x 4096 pixels. If you have any issues loading the textures you may resize them to 2048 x 2048 pixels. This model set took 4 hours to model and texture.