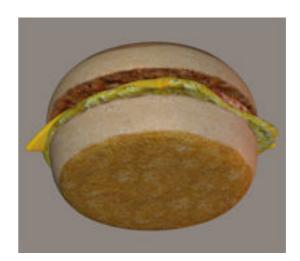

## **English Muffin Breakfast Sandwich and Extra Food Models**

Product URL https://poserworld.com/english-muffin-breakfast-sandwich-and-extra-food-models Short Description: The 3D English muffin sandwich model for Poser and DAZ Studio is a complete sandwich, also included are individual food items, including: muffin top, muffin bottom, ham, cheese, and fried egg models. The include texture and BUMP map are 4096 x 4096 pixels. If you have any issues loading the textures you may resize them to 2048 x 2048 pixels. This model set took 4 hours to model and texture.