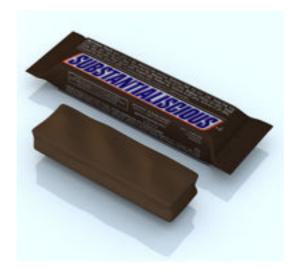

## Candy Bar and Wrapper Models - Poser and DAZ Studio Format

Product URL https://poserworld.com/candy-bar-and-wrapper-models-poser-and-daz-studio-format Short Description: The 3D candy bar and wrapper food models for Poser and DAZ Studio has two wrapper models. The closed wrapper contains no candy bar. The open candy bar wrapper has a candy bar in it that may be slid out (candy bar main) and is parented to the wrapper. The Candy bar bite piece is parented to the candy bar main model and may be hidden or moved as needed. Full Description: