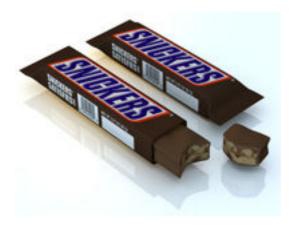

## Candy Bar and Wrapper Models - Poser and DAZ Studio Format

Product URL https://poserworld.com/candy-bar-and-wrapper-models-poser-and-daz-studio-format Short Description: The 3D candy bar and wrapper food models for Poser and DAZ Studio has two wrapper models. The closed wrapper contains no candy bar. The open candy bar wrapper has a candy bar in it that may be slid out (candy bar main) and is parented to the wrapper. The Candy bar bite piece is parented to the candy bar main model and may be hidden or moved as needed. Full Description: