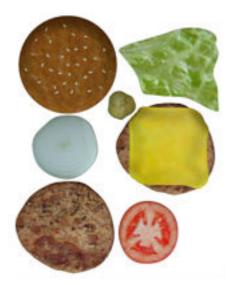

## Hamburger Sandwich and Topping Models - Poser and DAZ Studio Format

Product URL https://poserworld.com/hamburger-sandwich-and-topping-models-poser-and-daz-studio-format

Short Description: The 3D hamburger sandwich and topping food models for Poser and DAZ Studio contains a complete hamburger sandwich and also individual buns, lettuce, tomato slice, two pickle slices, an onion slice, a plain meat patty and a meat patty with cheese on it. The individual items can be used with other food items or you can build your own burger.