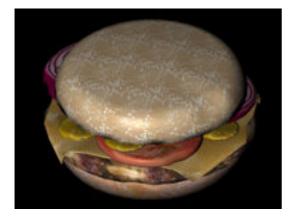

## Hamburger Sandwich and Topping Models - Poser and DAZ Studio Format

Product URL https://poserworld.com/hamburger-sandwich-and-topping-models-poser-and-daz-studio-format

Short Description: The 3D hamburger sandwich and topping food models for Poser and DAZ Studio contains a complete hamburger sandwich and also individual buns, lettuce, tomato slice, two pickle slices, an onion slice, a plain meat patty and a meat patty with cheese on it. The individual items can be used with other food items or you can build your own burger.