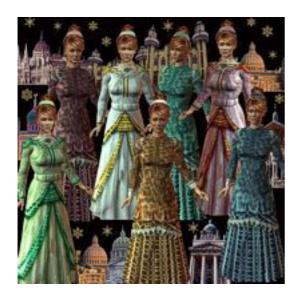

## 1890 Formal Dress Texture Set

Product URL https://poserworld.com/1890-formal-dress-textures

Short Description: 7 Texture Sets for 1890 Formal Dress for P4 Posette. These required texture sets are separate and will be added to your cart automatically at no charge with purchase of the dress.

Full Description: 7 Texture Sets for 1890 Formal Dress for P4 Posette. These required texture sets are separate and will be added to your cart automatically at no charge with purchase of the dress.https://poserworld.com/polo-neck-dress-poser-p4-posette