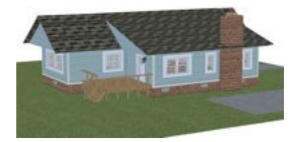

## Complete 1940's Bungalow House Model with Movements - PWBungalowDISPmaps

Product URL https://poserworld.com/complete-1940s-bungalow-house-model-with-movements-pwbungalowdispmaps

Short Description: The 3D complete bungalow house model for Poser and DAZ Studio has 34 door movements (entrance, interior room, kitchen cabinets and shower doors). The roof can be removed or hidden for better camera angles and easier adding of furniture and other items. The yard may also be hidden or removed if need. Contains over 90 megabytes of highly detailed textures. This model loads quickly in both Poser and DAZ Studio. This model took over 200 hours to model and texture. Note: some of the textures are 5120x5120 and can be reduced in size. The BUMP and Displacement maps are in separate downloads (below). We also have furniture, appliances and plants that can be used in the house on our 3D furniture, personal accessories and plants download pages.