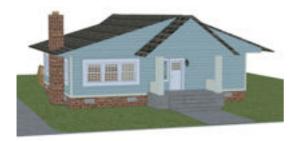

## Complete 1940's Bungalow House Model with Movements - PWBungalowDISPmaps

Product URL https://poserworld.com/complete-1940s-bungalow-house-model-with-movements-pwbungalowdispmaps

Short Description: The 3D complete bungalow house model for Poser and DAZ Studio has 34 door movements (entrance, interior room, kitchen cabinets and shower doors). The roof can be removed or hidden for better camera angles and easier adding of furniture and other items. The yard may also be hidden or removed if need. Contains over 90 megabytes of highly detailed textures. This model loads quickly in both Poser and DAZ Studio. This model took over 200 hours to model and texture. Note: some of the textures are 5120x5120 and can be reduced in size. The BUMP and Displacement maps are in separate downloads (below). We also have furniture, appliances and plants that can be used in the house on our 3D furniture, personal accessories and plants download pages.