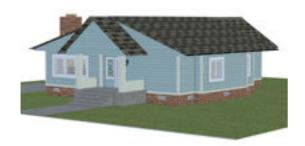

## Complete 1940's Bungalow House Model with Movements - PWBungalowDISPmaps

Product URL https://poserworld.com/complete-1940s-bungalow-house-model-with-movements-pwbungalowdispmaps

Short Description: The 3D complete bungalow house model for Poser and DAZ Studio has 34 door movements (entrance, interior room, kitchen cabinets and shower doors). The roof can be removed or hidden for better camera angles and easier adding of furniture and other items. The yard may also be hidden or removed if need. Contains over 90 megabytes of highly detailed textures. This model loads quickly in both Poser and DAZ Studio. This model took over 200 hours to model and texture. Note: some of the textures are 5120x5120 and can be reduced in size. The BUMP and Displacement maps are in separate downloads (below). We also have furniture, appliances and plants that can be used in the house on our 3D furniture, personal accessories and plants download pages.