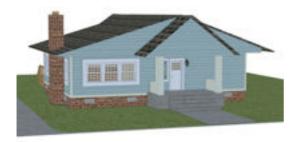

## Complete 1940's Bungalow House Model with Movements - PWBungalowHouse-Main

Product URL https://poserworld.com/complete-1940s-bungalow-house-model-with-movements-pwbungalowhouse-main

Short Description: The 3D complete bungalow house model for Poser and DAZ Studio has 34 door movements (entrance, interior room, kitchen cabinets and shower doors). The roof can be removed or hidden for better camera angles and easier adding of furniture and other items. The yard may also be hidden or removed if need. Contains over 90 megabytes of highly detailed textures. This model loads quickly in both Poser and DAZ Studio. This model took over 200 hours to model and texture. Note: some of the textures are 5120x5120 and can be reduced in size. The BUMP and Displacement maps are in separate downloads (below). We also have furniture, appliances and plants that can be used in the house on our 3D furniture, personal accessories and plants download pages.