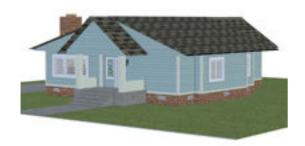

## Complete 1940's Bungalow House Model with Movements - PWBungalowHouse-Main

Product URL https://poserworld.com/complete-1940s-bungalow-house-model-with-movements-pwbungalowhouse-main

Short Description: The 3D complete bungalow house model for Poser and DAZ Studio has 34 door movements (entrance, interior room, kitchen cabinets and shower doors). The roof can be removed or hidden for better camera angles and easier adding of furniture and other items. The yard may also be hidden or removed if need. Contains over 90 megabytes of highly detailed textures. This model loads quickly in both Poser and DAZ Studio. This model took over 200 hours to model and texture. Note: some of the textures are 5120x5120 and can be reduced in size. The BUMP and Displacement maps are in separate downloads (below). We also have furniture, appliances and plants that can be used in the house on our 3D furniture, personal accessories and plants download pages.