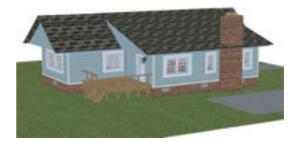

## Complete 1940's Bungalow House Model with Movements - PWBungalowHouse-Main

Product URL https://poserworld.com/complete-1940s-bungalow-house-model-with-movements-pwbungalowhouse-main

Short Description: The 3D complete bungalow house model for Poser and DAZ Studio has 34 door movements (entrance, interior room, kitchen cabinets and shower doors). The roof can be removed or hidden for better camera angles and easier adding of furniture and other items. The yard may also be hidden or removed if need. Contains over 90 megabytes of highly detailed textures. This model loads quickly in both Poser and DAZ Studio. This model took over 200 hours to model and texture. Note: some of the textures are 5120x5120 and can be reduced in size. The BUMP and Displacement maps are in separate downloads (below). We also have furniture, appliances and plants that can be used in the house on our 3D furniture, personal accessories and plants download pages.