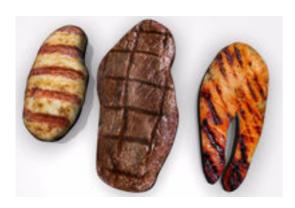

## **Grilled Meat Entree Food Models FBX Format**

Product URL https://poserworld.com/3d-grilled-meat-entree-food-models-fbx-format Short Description: A 3D set of grilled meat entree food models in FBX 3D model format. Contains 17,194 polygons (total all models). Includes: a grilled steak, a grilled chicken breast and a grill salmon steak 3D model.