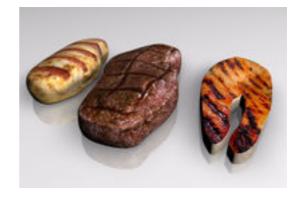

## **Grilled Meat Entree Food Models FBX Format**

Product URL https://poserworld.com/3d-grilled-meat-entree-food-models-fbx-format Short Description: A 3D set of grilled meat entree food models in FBX 3D model format. Contains 17,194 polygons (total all models). Includes: a grilled steak, a grilled chicken breast and a grill salmon steak 3D model.