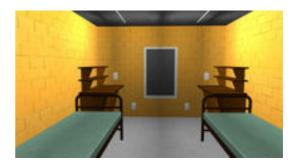

## **College Dorm Room Model with Movements**

Product URL https://poserworld.com/college-dorm-room-model-with-movements

Short Description: The 3D modular dorm room building model for Poser and DAZ Studio has parented furniture that can be re-arranged as needed. The closet doors slide open and closed, the main entrance door has an open movement. The ceiling may also be removed if needed. Multiple rooms may be added side-by-side or stacked to create a larger building scene. This model took 12 hours to model and texture.