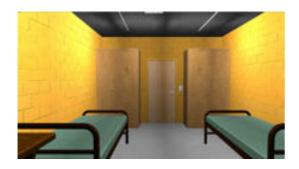

## **College Dorm Room Model with Movements**

Product URL https://poserworld.com/college-dorm-room-model-with-movements

Short Description: The 3D modular dorm room building model for Poser and DAZ Studio has parented furniture that can be re-arranged as needed. The closet doors slide open and closed, the main entrance door has an open movement. The ceiling may also be removed if needed. Multiple rooms may be added side-by-side or stacked to create a larger building scene. This model took 12 hours to model and texture.