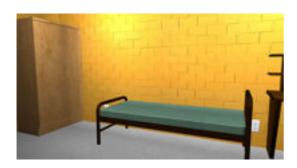

## **College Dorm Room Model with Movements**

Product URL https://poserworld.com/college-dorm-room-model-with-movements

Short Description: The 3D modular dorm room building model for Poser and DAZ Studio has parented furniture that can be re-arranged as needed. The closet doors slide open and closed, the main entrance door has an open movement. The ceiling may also be removed if needed. Multiple rooms may be added side-by-side or stacked to create a larger building scene. This model took 12 hours to model and texture.