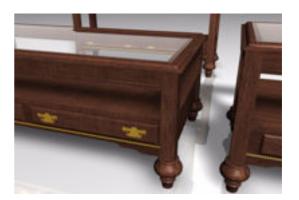

## **Glass Top Table Furniture Models FBX Format**

Product URL https://poserworld.com/3d-glass-top-table-furniture-models-fbx-format Short Description: A set of three 3D glass table furniture models in FBX 3D model format. Includes: Coffee table model, wall table model and a end table 3D model. Contains 188,516 polygons (total all models).