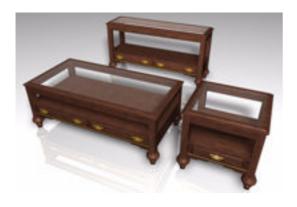

## **Glass Top Table Furniture Models FBX Format**

Product URL https://poserworld.com/3d-glass-top-table-furniture-models-fbx-format Short Description: A set of three 3D glass table furniture models in FBX 3D model format. Includes: Coffee table model, wall table model and a end table 3D model. Contains 188,516 polygons (total all models).