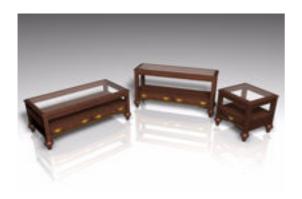

## **Glass Top Table Furniture Models FBX Format**

Product URL https://poserworld.com/3d-glass-top-table-furniture-models-fbx-format Short Description: A set of three 3D glass table furniture models in FBX 3D model format. Includes: Coffee table model, wall table model and a end table 3D model. Contains 188,516 polygons (total all models).