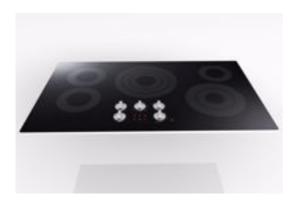

## **Glass Top Drop In Range Model FBX Format**

Product URL https://poserworld.com/3d-glass-top-drop-in-range-model-fbx-format Short Description: A 3D glass top drop in range (stove) model in FBX 3D model format. Contains 10,920 polygons.

The stove / range model is in FBX 7.1 3D format (2011 binary, embedded textures). FBX format 3D models import seamless into Unity 3D, Lightwave, 3ds max, Cinema 4D, Maya, Blender, Shade, Modo, iClone, and other 3D modeling software that supports FBX 7.1 file format imports. Most 3D software created since 2011 should import the 7.1 binary format without any issues. Full Description: