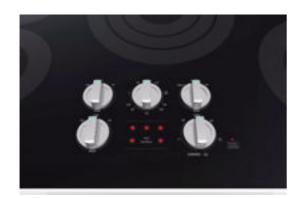

## **Glass Top Drop In Range Model FBX Format**

Product URL https://poserworld.com/3d-glass-top-drop-in-range-model-fbx-format Short Description: A 3D glass top drop in range (stove) model in FBX 3D model format. Contains 10,920 polygons.

The stove / range model is in FBX 7.1 3D format (2011 binary, embedded textures). FBX format 3D models import seamless into Unity 3D, Lightwave, 3ds max, Cinema 4D, Maya, Blender, Shade, Modo, iClone, and other 3D modeling software that supports FBX 7.1 file format imports. Most 3D software created since 2011 should import the 7.1 binary format without any issues. Full Description: