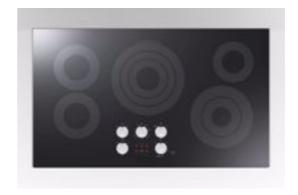

## **Glass Top Drop In Range Model FBX Format**

Product URL https://poserworld.com/3d-glass-top-drop-in-range-model-fbx-format Short Description: A 3D glass top drop in range (stove) model in FBX 3D model format. Contains 10,920 polygons.

The stove / range model is in FBX 7.1 3D format (2011 binary, embedded textures). FBX format 3D models import seamless into Unity 3D, Lightwave, 3ds max, Cinema 4D, Maya, Blender, Shade, Modo, iClone, and other 3D modeling software that supports FBX 7.1 file format imports. Most 3D software created since 2011 should import the 7.1 binary format without any issues. Full Description: