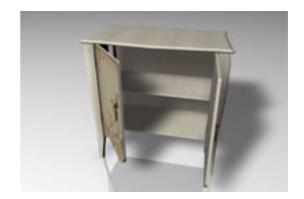

## **Accent Chest Furniture Model FBX Format**

Product URL https://poserworld.com/3d-accent-chest-furniture-model-fbx-format

Short Description: A 3D accent chest furniture model in FBX 3D model format. Contains 15,885 polygons.