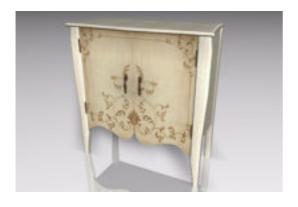

## **Accent Chest Furniture Model FBX Format**

Product URL https://poserworld.com/3d-accent-chest-furniture-model-fbx-format

Short Description: A 3D accent chest furniture model in FBX 3D model format. Contains 15,885 polygons.