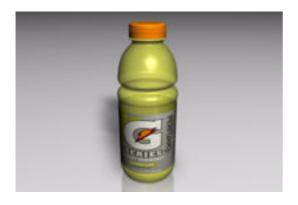

## **Gatorade Bottle Model FBX Format**

Product URL https://poserworld.com/3d-gatorade-bottle-model-fbx-format Short Description: A 3D Gatorade bottle in FBX 3D model format. Contains 7,704 polygons.

The 3D models are in FBX 7.1 3D format (2011 binary, embedded textures). The FBX format 3D models import seamless into Unity 3D, Lightwave, 3ds max, Cinema 4D, Maya, Blender, Shade, Modo, iClone, and other 3D modeling software that supports FBX 7.1 file format imports. Most 3D software created since 2011 should import the 7.1 binary format without any issues.