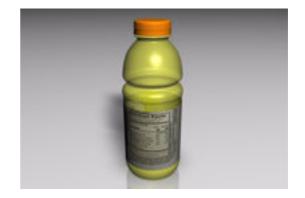

## **Gatorade Bottle Model FBX Format**

Product URL https://poserworld.com/3d-gatorade-bottle-model-fbx-format Short Description: A 3D Gatorade bottle in FBX 3D model format. Contains 7,704 polygons.

The 3D models are in FBX 7.1 3D format (2011 binary, embedded textures). The FBX format 3D models import seamless into Unity 3D, Lightwave, 3ds max, Cinema 4D, Maya, Blender, Shade, Modo, iClone, and other 3D modeling software that supports FBX 7.1 file format imports. Most 3D software created since 2011 should import the 7.1 binary format without any issues.