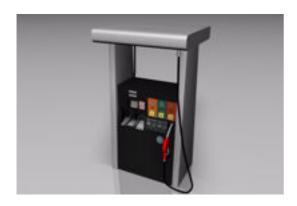

## **Gas Pump Fuel Dispenser Model FBX Format**

Product URL https://poserworld.com/3d-gas-pump-fuel-dispenser-model-fbx-format Short Description: A 3D double-sided gas pump fuel dispenser mechanical model in FBX 3D model format. Contains 52,798 polygons.