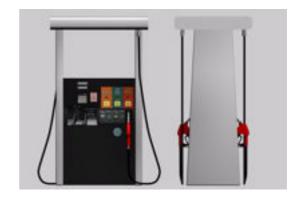

## **Gas Pump Fuel Dispenser Model FBX Format**

Product URL https://poserworld.com/3d-gas-pump-fuel-dispenser-model-fbx-format Short Description: A 3D double-sided gas pump fuel dispenser mechanical model in FBX 3D model format. Contains 52,798 polygons.