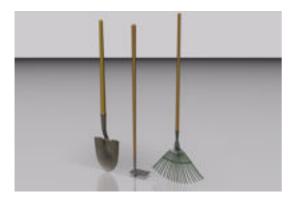

## **Garden Tool Models FBX Format**

Product URL https://poserworld.com/3d-garden-tool-models-fbx-format

Short Description: A set of 3D garden tool mechanical models in FBX 3D model format. Includes: shovel, rake and hoe models. Contains 24,650 polygons (total all models).