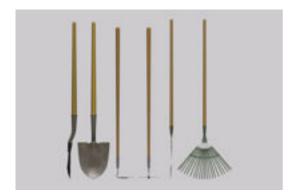

## **Garden Tool Models FBX Format**

Product URL https://poserworld.com/3d-garden-tool-models-fbx-format

Short Description: A set of 3D garden tool mechanical models in FBX 3D model format. Includes: shovel, rake and hoe models. Contains 24,650 polygons (total all models).