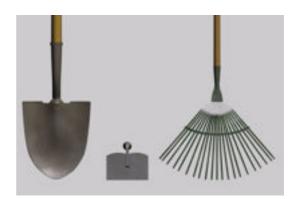

## **Garden Tool Models FBX Format**

Product URL https://poserworld.com/3d-garden-tool-models-fbx-format

Short Description: A set of 3D garden tool mechanical models in FBX 3D model format. Includes: shovel, rake and hoe models. Contains 24,650 polygons (total all models).