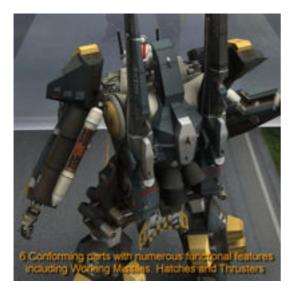

• Over 70 missiles that can be fired individually, in small groups, or all at once from easy to use ERC dials!

• Missile hatches can be opened and closed via ERC dials for ease of use...

• 6 Separate Conforming Armour parts (Back-pack, Chest Plate, Arms and Legs) with fully controllable ordinance deployment.

• Numerous ERC controls on the armour components for complete control of most vital functions from 1 location.

• DAZ Studio users can take advantage of the conforming items abilities to use the "Death Blossom" ERC Dial on the Main AVF-35-J Wildhog to fire all missiles from the fighter and all armour parts from one dial! • The main AVF-35-J Wildhog Figure will need to be transformed to Mecha Configuration for this product set to function properly!\*Note: All of this product`s content was created by "theschell" (Christopher D. Schell) with additional help with ERC controls, Poser MAT Files & Additional Texturing by Mark A. Fares (KageRyu). My thanks to Mark for his extra hard work on this figure!