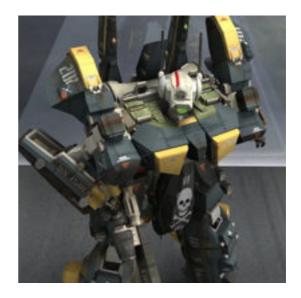

Full Description: • Created By: theschell

- Downloadable File Size: 6.71 M (approx.)
- File Format: Poser

This product contains: cr2, pp2, pz2, and/ or other Poser files.

• Texturing: Texture Maps

This product uses image maps for textures.Product DescriptionDuring the Solinoid/UN Protectorate War, it was determined that heavier fire-power was needed for UN forces to confront the enemy fleets. In response to this need, UN Forces began in secret to develop a blow-away, Reactive Armour System to better protect their transforming fighters in heavy combat. The new armour more than doubled the weapons loads of the fighters, but unfortunately limits them to Mecha-mode only while the armour is worn. Once the armour and it`s weapons are depleted, the Reactive Armouring may be jettisoned by the pilot restoring mobility to the aircraft.Here are some of the highlights: