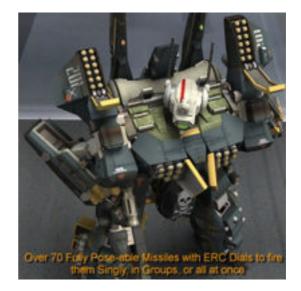

## AVF-35-J Reactive Armour - add-on for Poser Mecha transforming robot figure

Product URL https://poserworld.com/avf-35-j-reactive-armour-for-poser

Short Description: The AVF-35-J Reactive Armour System add-on is used to better protect their transforming fighters in heavy combat featuring over 70 missiles that can be fired individually, in small groups, or all at once from easy to use ERC dials!

• Over 70 missiles that can be fired individually, in small groups, or all at once from easy to use ERC dials!

• Missile hatches can be opened and closed via ERC dials for ease of use...

• 6 Separate Conforming Armour parts (Back-pack, Chest Plate, Arms and Legs) with fully controllable ordinance deployment.