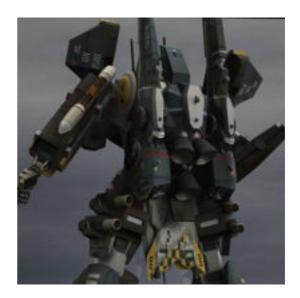

• Over 70 missiles that can be fired individually, in small groups, or all at once from easy to use ERC dials!

• Missile hatches can be opened and closed via ERC dials for ease of use...

• 6 Separate Conforming Armour parts (Back-pack, Chest Plate, Arms and Legs) with fully controllable ordinance deployment.