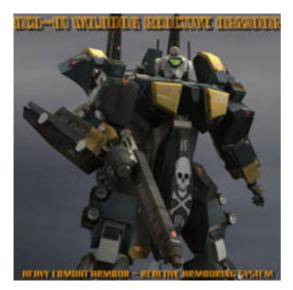

## AVF-35-J Reactive Armour - add-on for Poser Mecha transforming robot figure

Product URL https://poserworld.com/avf-35-j-reactive-armour-for-poser

Short Description: The AVF-35-J Reactive Armour System add-on is used to better protect their transforming fighters in heavy combat featuring over 70 missiles that can be fired individually, in small groups, or all at once from easy to use ERC dials!

Full Description: • Created By: theschell

- Downloadable File Size: 6.71 M (approx.)
- File Format: Poser

This product contains: cr2, pp2, pz2, and/ or other Poser files.

• Texturing: Texture Maps

This product uses image maps for textures.Product DescriptionDuring the Solinoid/UN Protectorate War, it was determined that heavier fire-power was needed for UN forces to confront the enemy fleets. In response to this need, UN Forces began in secret to develop a blow-away, Reactive Armour System to better protect their transforming fighters in heavy combat. The new armour more than doubled the weapons loads of the fighters, but unfortunately limits them to Mecha-mode only while the armour is worn. Once the armour and it`s weapons are depleted, the Reactive Armouring may be jettisoned by the pilot restoring mobility to the aircraft.Here are some of the highlights: