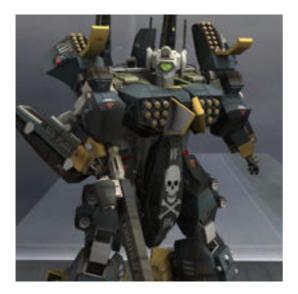

Full Description: • Created By: theschell

- Downloadable File Size: 6.71 M (approx.)
- File Format: Poser

This product contains: cr2, pp2, pz2, and/ or other Poser files.

• Texturing: Texture Maps

This product uses image maps for textures.Product DescriptionDuring the Solinoid/UN Protectorate War, it was determined that heavier fire-power was needed for UN forces to confront the enemy fleets. In response to this need, UN Forces began in secret to develop a blow-away, Reactive Armour System to better protect their transforming fighters in heavy combat. The new armour more than doubled the weapons loads of the fighters, but unfortunately limits them to Mecha-mode only while the armour is worn. Once the armour and it`s weapons are depleted, the Reactive Armouring may be jettisoned by the pilot restoring mobility to the aircraft.Here are some of the highlights:

• Over 70 missiles that can be fired individually, in small groups, or all at once from easy to use ERC dials!

• Missile hatches can be opened and closed via ERC dials for ease of use...

• 6 Separate Conforming Armour parts (Back-pack, Chest Plate, Arms and Legs) with fully controllable ordinance deployment.