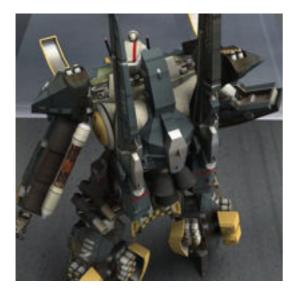

• Over 70 missiles that can be fired individually, in small groups, or all at once from easy to use ERC dials!

• Missile hatches can be opened and closed via ERC dials for ease of use...

• 6 Separate Conforming Armour parts (Back-pack, Chest Plate, Arms and Legs) with fully controllable ordinance deployment.