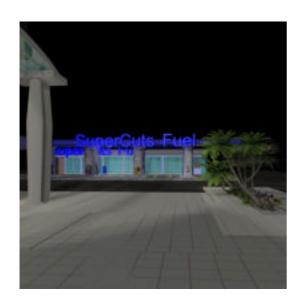

## **SuperCuts Fuel Station Set for Poser**

Product URL https://poserworld.com/supercuts-fuel-stationprop-set-for-poser

Short Description: Your neighborhood discount fuel station is fully lighted scene with quick-mart and 8 pumps modeled. There are coolers textured along the back wall of the quick mart, and floor to ceiling windows face the self-serve fuel pumps. A 3d gas station and quick mart type convenience store figure and prop set for Poser, The figure load oriented in scene with the "SuperStore Shopping Plaza" bundle scene set and the prop version of the SuperCuts Fuel Station prop is used for pipeline export and custom scene building. Licensed for Commercial and Consumer 2d and 3d realtime rendered media projects and game development.

Full Description: SuperCuts Fuel Station(Prop Set for Poser), PoserWorld Exclusive brand product. This is a one piece set for easy staging and includes a fuel station with 8 pumps, advertising, wastebasket and convenience store. Material shaders optimized for SuperFly and Firefly and IDL rendering. The store is empty other than illuminated beverage cooler textured on the back wall. The station is part of the SuperStore Shopper Plaza prop sets (sold seperately or as a bundle) so the matching service counters and checkout props from the SuperStore work well in the convenience store.