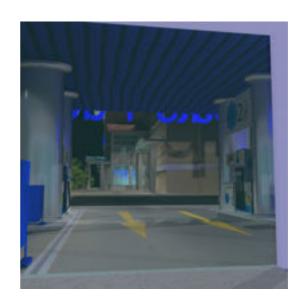

## **SuperCuts Fuel Station Set for Poser**

Product URL https://poserworld.com/supercuts-fuel-stationprop-set-for-poser

Short Description: Your neighborhood discount fuel station is fully lighted scene with quick-mart and 8 pumps modeled. There are coolers textured along the back wall of the quick mart, and floor to ceiling windows face the self-serve fuel pumps. A 3d gas station and quick mart type convenience store figure and prop set for Poser, The figure load oriented in scene with the "SuperStore Shopping Plaza" bundle scene set and the prop version of the SuperCuts Fuel Station prop is used for pipeline export and custom scene building. Licensed for Commercial and Consumer 2d and 3d realtime rendered media projects and game development.

Full Description: SuperCuts Fuel Station(Prop Set for Poser), PoserWorld Exclusive brand product. This is a one piece set for easy staging and includes a fuel station with 8 pumps, advertising, wastebasket and convenience store. Material shaders optimized for SuperFly and Firefly and IDL rendering. The store is empty other than illuminated beverage cooler textured on the back wall. The station is part of the SuperStore Shopper Plaza prop sets (sold seperately or as a bundle) so the matching service counters and checkout props from the SuperStore work well in the convenience store.