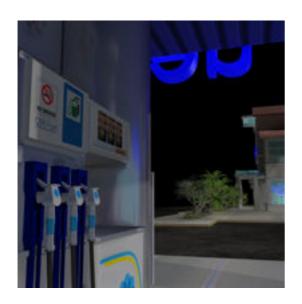

## **SuperCuts Fuel Station Set for Poser**

Product URL https://poserworld.com/supercuts-fuel-stationprop-set-for-poser

Short Description: Your neighborhood discount fuel station is fully lighted scene with quick-mart and 8 pumps modeled. There are coolers textured along the back wall of the quick mart, and floor to ceiling windows face the self-serve fuel pumps. A 3d gas station and quick mart type convenience store figure and prop set for Poser, The figure load oriented in scene with the "SuperStore Shopping Plaza" bundle scene set and the prop version of the SuperCuts Fuel Station prop is used for pipeline export and custom scene building. Licensed for Commercial and Consumer 2d and 3d realtime rendered media projects and game development.

Full Description: SuperCuts Fuel Station(Prop Set for Poser), PoserWorld Exclusive brand product. This is a one piece set for easy staging and includes a fuel station with 8 pumps, advertising, wastebasket and convenience store. Material shaders optimized for SuperFly and Firefly and IDL rendering. The store is empty other than illuminated beverage cooler textured on the back wall. The station is part of the SuperStore Shopper Plaza prop sets (sold seperately or as a bundle) so the matching service counters and checkout props from the SuperStore work well in the convenience store.