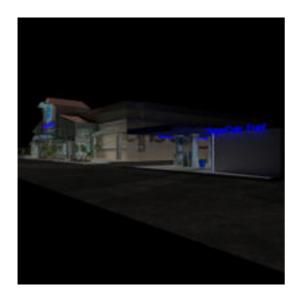

## **SuperCuts Fuel Station Set for Poser**

Product URL https://poserworld.com/supercuts-fuel-stationprop-set-for-poser

Short Description: Your neighborhood discount fuel station is fully lighted scene with quick-mart and 8 pumps modeled. There are coolers textured along the back wall of the quick mart, and floor to ceiling windows face the self-serve fuel pumps. A 3d gas station and quick mart type convenience store figure and prop set for Poser, The figure load oriented in scene with the "SuperStore Shopping Plaza" bundle scene set and the prop version of the SuperCuts Fuel Station prop is used for pipeline export and custom scene building. Licensed for Commercial and Consumer 2d and 3d realtime rendered media projects and game development.

Full Description: SuperCuts Fuel Station(Prop Set for Poser), PoserWorld Exclusive brand product. This is a one piece set for easy staging and includes a fuel station with 8 pumps, advertising, wastebasket and convenience store. Material shaders optimized for SuperFly and Firefly and IDL rendering. The store is empty other than illuminated beverage cooler textured on the back wall. The station is part of the SuperStore Shopper Plaza prop sets (sold seperately or as a bundle) so the matching service counters and checkout props from the SuperStore work well in the convenience store.