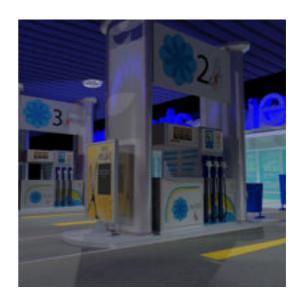

## **SuperCuts Fuel Station Set for Poser**

Product URL https://poserworld.com/supercuts-fuel-stationprop-set-for-poser

Short Description: Your neighborhood discount fuel station is fully lighted scene with quick-mart and 8 pumps modeled. There are coolers textured along the back wall of the quick mart, and floor to ceiling windows face the self-serve fuel pumps. A 3d gas station and quick mart type convenience store figure and prop set for Poser, The figure load oriented in scene with the "SuperStore Shopping Plaza" bundle scene set and the prop version of the SuperCuts Fuel Station prop is used for pipeline export and custom scene building. Licensed for Commercial and Consumer 2d and 3d realtime rendered media projects and game development.

Full Description: SuperCuts Fuel Station(Prop Set for Poser), PoserWorld Exclusive brand product. This is a one piece set for easy staging and includes a fuel station with 8 pumps, advertising, wastebasket and convenience store. Material shaders optimized for SuperFly and Firefly and IDL rendering. The store is empty other than illuminated beverage cooler textured on the back wall. The station is part of the SuperStore Shopper Plaza prop sets (sold seperately or as a bundle) so the matching service counters and checkout props from the SuperStore work well in the convenience store.