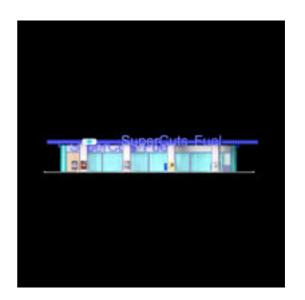

## **SuperCuts Fuel Station Set for Poser**

Product URL https://poserworld.com/supercuts-fuel-stationprop-set-for-poser

Short Description: Your neighborhood discount fuel station is fully lighted scene with quick-mart and 8 pumps modeled. There are coolers textured along the back wall of the quick mart, and floor to ceiling windows face the self-serve fuel pumps. A 3d gas station and quick mart type convenience store figure and prop set for Poser, The figure load oriented in scene with the "SuperStore Shopping Plaza" bundle scene set and the prop version of the SuperCuts Fuel Station prop is used for pipeline export and custom scene building. Licensed for Commercial and Consumer 2d and 3d realtime rendered media projects and game development.

Full Description: SuperCuts Fuel Station(Prop Set for Poser), PoserWorld Exclusive brand product. This is a one piece set for easy staging and includes a fuel station with 8 pumps, advertising, wastebasket and convenience store. Material shaders optimized for SuperFly and Firefly and IDL rendering. The store is empty other than illuminated beverage cooler textured on the back wall. The station is part of the SuperStore Shopper Plaza prop sets (sold seperately or as a bundle) so the matching service counters and checkout props from the SuperStore work well in the convenience store.