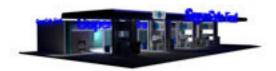

## **SuperCuts Fuel Station Set for Poser**

Product URL https://poserworld.com/supercuts-fuel-stationprop-set-for-poser

Short Description: Your neighborhood discount fuel station is fully lighted scene with quick-mart and 8 pumps modeled. There are coolers textured along the back wall of the quick mart, and floor to ceiling windows face the self-serve fuel pumps. A 3d gas station and quick mart type convenience store figure and prop set for Poser, The figure load oriented in scene with the "SuperStore Shopping Plaza" bundle scene set and the prop version of the SuperCuts Fuel Station prop is used for pipeline export and custom scene building. Licensed for Commercial and Consumer 2d and 3d realtime rendered media projects and game development.

Full Description: SuperCuts Fuel Station(Prop Set for Poser), PoserWorld Exclusive brand product. This is a one piece set for easy staging and includes a fuel station with 8 pumps, advertising, wastebasket and convenience store. Material shaders optimized for SuperFly and Firefly and IDL rendering. The store is empty other than illuminated beverage cooler textured on the back wall. The station is part of the SuperStore Shopper Plaza prop sets (sold seperately or as a bundle) so the matching service counters and checkout props from the SuperStore work well in the convenience store.