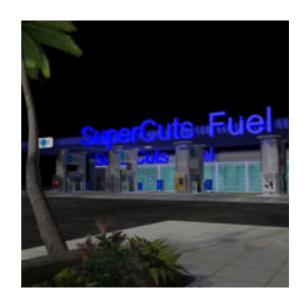

## **SuperCuts Fuel Station Set for Poser**

Product URL https://poserworld.com/supercuts-fuel-stationprop-set-for-poser

Short Description: Your neighborhood discount fuel station is fully lighted scene with quick-mart and 8 pumps modeled. There are coolers textured along the back wall of the quick mart, and floor to ceiling windows face the self-serve fuel pumps. A 3d gas station and quick mart type convenience store figure and prop set for Poser, The figure load oriented in scene with the "SuperStore Shopping Plaza" bundle scene set and the prop version of the SuperCuts Fuel Station prop is used for pipeline export and custom scene building. Licensed for Commercial and Consumer 2d and 3d realtime rendered media projects and game development.

Full Description: SuperCuts Fuel Station(Prop Set for Poser), PoserWorld Exclusive brand product. This is a one piece set for easy staging and includes a fuel station with 8 pumps, advertising, wastebasket and convenience store. Material shaders optimized for SuperFly and Firefly and IDL rendering. The store is empty other than illuminated beverage cooler textured on the back wall. The station is part of the SuperStore Shopper Plaza prop sets (sold seperately or as a bundle) so the matching service counters and checkout props from the SuperStore work well in the convenience store.