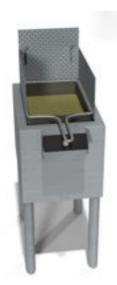

## **Shoppers Diner Cafe Set for Poser**

Product URL https://poserworld.com/shoppers-diner-cafe-restaurant-set-for-poser

Short Description: Shoppers Diner Cafe (Prop Set for Poser), a complete, fully fixture lit fast food restaurant set with dining room, service counter and fry kitchen. A detailed 3d restaurant scene featuring Shopper's Diner Cafe, a module and independent prop set for Poser 3d graphics software. The prop set includes 2 types of diner tables and chair furniture, fast food fry kitchen equipment including, fry grill range with flipper and bun warmer, prepared foods cooler and deep fryers. Lighting and camera parented to scene figure that loads aligned with the Superstore Shopping Plaza scene bundle modules. The dining area includes staged furniture props, each chair and table (two types) has customization material zones. The kitchen area includes a griddle, double deep fry stations. The griddle includes grease hood, flipper and bun warming drawer that is opened/closed by morph. The fryer includes a morph that raises and hangs the fry basket from the hot oil. There is a separate Cafe sign for when used in the greater SuperStore Shopping Center Scene.

Full Description: Shoppers Diner Cafe (Prop Set for Poser)The Shoppers Diner Cafe set is part of the SuperStore Shopper Plaza prop sets (sold seperately or as a bundle) and so the prop will load to orient within the SuperStore Shopping Plaza. If you prefer to use this prop set independantly, load the prop and then use the props x and y trans and y rotation to 0,0 and 0 degrees and then save to your prop library under a separate name.Advertising and brands are unique and originally concieved. This product is licensed for 2D and 3D Game/Media publishing in when protected accordance to the licence terms.The Shoppers Diner Cafe incudes:Fully staged fast food restaurant with service counter and ready-food coolerRestrauant furniture, 2 types of tables and dining chairs.Fry Kitchen with commercial griddle, flippper and deep fryers and grease hoodMorphing chair (customizable basic chair style)Ceiling hung lamps (enable IDL)Poser Lights and Camera presets