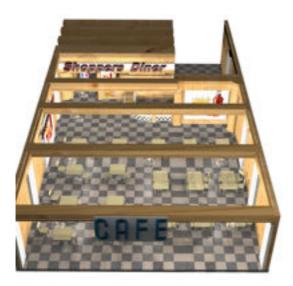

## **Shoppers Diner Cafe Set for Poser**

Product URL https://poserworld.com/shoppers-diner-cafe-restaurant-set-for-poser

Short Description: Shoppers Diner Cafe (Prop Set for Poser), a complete, fully fixture lit fast food restaurant set with dining room, service counter and fry kitchen. A detailed 3d restaurant scene featuring Shopper's Diner Cafe, a module and independent prop set for Poser 3d graphics software. The prop set includes 2 types of diner tables and chair furniture, fast food fry kitchen equipment including, fry grill range with flipper and bun warmer, prepared foods cooler and deep fryers. Lighting and camera parented to scene figure that loads aligned with the Superstore Shopping Plaza scene bundle modules. The dining area includes staged furniture props, each chair and table (two types) has customization material zones. The kitchen area includes a griddle, double deep fry stations. The griddle includes grease hood, flipper and bun warming drawer that is opened/closed by morph. The fryer includes a morph that raises and hangs the fry basket from the hot oil. There is a separate Cafe sign for when used in the greater SuperStore Shopping Center Scene.

Full Description: Shoppers Diner Cafe (Prop Set for Poser)The Shoppers Diner Cafe set is part of the SuperStore Shopper Plaza prop sets (sold seperately or as a bundle) and so the prop will load to orient within the SuperStore Shopping Plaza. If you prefer to use this prop set independantly, load the prop and then use the props x and y trans and y rotation to 0,0 and 0 degrees and then save to your prop library under a separate name.Advertising and brands are unique and originally concieved. This product is licensed for 2D and 3D Game/Media publishing in when protected accordance to the licence terms.The Shoppers Diner Cafe incudes:Fully staged fast food restaurant with service counter and ready-food coolerRestrauant furniture, 2 types of tables and dining chairs.Fry Kitchen with commercial griddle, flippper and deep fryers and grease hoodMorphing chair (customizable basic chair style)Ceiling hung lamps (enable IDL)Poser Lights and Camera presets