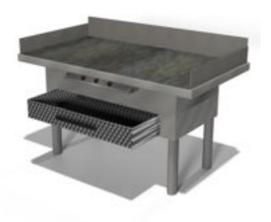

## **Shoppers Diner Cafe Set for Poser**

Product URL https://poserworld.com/shoppers-diner-cafe-restaurant-set-for-poser

Short Description: Shoppers Diner Cafe (Prop Set for Poser), a complete, fully fixture lit fast food restaurant set with dining room, service counter and fry kitchen. A detailed 3d restaurant scene featuring Shopper's Diner Cafe, a module and independent prop set for Poser 3d graphics software. The prop set includes 2 types of diner tables and chair furniture, fast food fry kitchen equipment including, fry grill range with flipper and bun warmer, prepared foods cooler and deep fryers. Lighting and camera parented to scene figure that loads aligned with the Superstore Shopping Plaza scene bundle modules. The dining area includes staged furniture props, each chair and table (two types) has customization material zones. The kitchen area includes a griddle, double deep fry stations. The griddle includes grease hood, flipper and bun warming drawer that is opened/closed by morph. The fryer includes a morph that raises and hangs the fry basket from the hot oil. There is a separate Cafe sign for when used in the greater SuperStore Shopping Center Scene.

Full Description: Shoppers Diner Cafe (Prop Set for Poser)The Shoppers Diner Cafe set is part of the SuperStore Shopper Plaza prop sets (sold seperately or as a bundle) and so the prop will load to orient within the SuperStore Shopping Plaza. If you prefer to use this prop set independantly, load the prop and then use the props x and y trans and y rotation to 0,0 and 0 degrees and then save to your prop library under a separate name.Advertising and brands are unique and originally concieved. This product is licensed for 2D and 3D Game/Media publishing in when protected accordance to the licence terms.The Shoppers Diner Cafe incudes:Fully staged fast food restaurant with service counter and ready-food coolerRestrauant furniture, 2 types of tables and dining chairs.Fry Kitchen with commercial griddle, flippper and deep fryers and grease hoodMorphing chair (customizable basic chair style)Ceiling hung lamps (enable IDL)Poser Lights and Camera presets