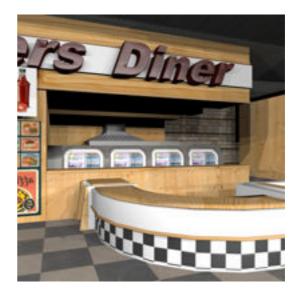

## **Shoppers Diner Cafe Set for Poser**

Product URL https://poserworld.com/shoppers-diner-cafe-restaurant-set-for-poser

Short Description: Shoppers Diner Cafe (Prop Set for Poser), a complete, fully fixture lit fast food restaurant set with dining room, service counter and fry kitchen. A detailed 3d restaurant scene featuring Shopper's Diner Cafe, a module and independent prop set for Poser 3d graphics software. The prop set includes 2 types of diner tables and chair furniture, fast food fry kitchen equipment including, fry grill range with flipper and bun warmer, prepared foods cooler and deep fryers. Lighting and camera parented to scene figure that loads aligned with the Superstore Shopping Plaza scene bundle modules. The dining area includes staged furniture props, each chair and table (two types) has customization material zones. The kitchen area includes a griddle, double deep fry stations. The griddle includes grease hood, flipper and bun warming drawer that is opened/closed by morph. The fryer includes a morph that raises and hangs the fry basket from the hot oil. There is a separate Cafe sign for when used in the greater SuperStore Shopping Center Scene.

Full Description: Shoppers Diner Cafe (Prop Set for Poser)The Shoppers Diner Cafe set is part of the SuperStore Shopper Plaza prop sets (sold seperately or as a bundle) and so the prop will load to orient within the SuperStore Shopping Plaza. If you prefer to use this prop set independantly, load the prop and then use the props x and y trans and y rotation to 0,0 and 0 degrees and then save to your prop library under a separate name.Advertising and brands are unique and originally concieved. This product is licensed for 2D and 3D Game/Media publishing in when protected accordance to the licence terms.The Shoppers Diner Cafe incudes:Fully staged fast food restaurant with service counter and ready-food coolerRestrauant furniture, 2 types of tables and dining chairs.Fry Kitchen with commercial griddle, flippper and deep fryers and grease hoodMorphing chair (customizable basic chair style)Ceiling hung lamps (enable IDL)Poser Lights and Camera presets