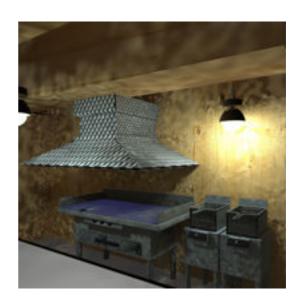

## **Shoppers Diner Cafe Set for Poser**

Product URL https://poserworld.com/shoppers-diner-cafe-restaurant-set-for-poser

Short Description: Shoppers Diner Cafe (Prop Set for Poser), a complete, fully fixture lit fast food restaurant set with dining room, service counter and fry kitchen. A detailed 3d restaurant scene featuring Shopper's Diner Cafe, a module and independent prop set for Poser 3d graphics software. The prop set includes 2 types of diner tables and chair furniture, fast food fry kitchen equipment including, fry grill range with flipper and bun warmer, prepared foods cooler and deep fryers. Lighting and camera parented to scene figure that loads aligned with the Superstore Shopping Plaza scene bundle modules. The dining area includes staged furniture props, each chair and table (two types) has customization material zones. The kitchen area includes a griddle, double deep fry stations. The griddle includes grease hood, flipper and bun warming drawer that is opened/closed by morph. The fryer includes a morph that raises and hangs the fry basket from the hot oil. There is a separate Cafe sign for when used in the greater SuperStore Shopping Center Scene.

Full Description: Shoppers Diner Cafe (Prop Set for Poser)The Shoppers Diner Cafe set is part of the SuperStore Shopper Plaza prop sets (sold seperately or as a bundle) and so the prop will load to orient within the SuperStore Shopping Plaza. If you prefer to use this prop set independantly, load the prop and then use the props x and y trans and y rotation to 0,0 and 0 degrees and then save to your prop library under a separate name.Advertising and brands are unique and originally concieved. This product is licensed for 2D and 3D Game/Media publishing in when protected accordance to the licence terms.The Shoppers Diner Cafe incudes:Fully staged fast food restaurant with service counter and ready-food coolerRestrauant furniture, 2 types of tables and dining chairs.Fry Kitchen with commercial griddle, flippper and deep fryers and grease hoodMorphing chair (customizable basic chair style)Ceiling hung lamps (enable IDL)Poser Lights and Camera presets