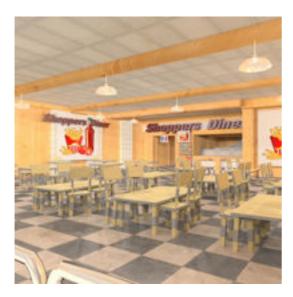

## **Shoppers Diner Cafe Set for Poser**

Product URL https://poserworld.com/shoppers-diner-cafe-restaurant-set-for-poser

Short Description: Shoppers Diner Cafe (Prop Set for Poser), a complete, fully fixture lit fast food restaurant set with dining room, service counter and fry kitchen. A detailed 3d restaurant scene featuring Shopper's Diner Cafe, a module and independent prop set for Poser 3d graphics software. The prop set includes 2 types of diner tables and chair furniture, fast food fry kitchen equipment including, fry grill range with flipper and bun warmer, prepared foods cooler and deep fryers. Lighting and camera parented to scene figure that loads aligned with the Superstore Shopping Plaza scene bundle modules. The dining area includes staged furniture props, each chair and table (two types) has customization material zones. The kitchen area includes a griddle, double deep fry stations. The griddle includes grease hood, flipper and bun warming drawer that is opened/closed by morph. The fryer includes a morph that raises and hangs the fry basket from the hot oil. There is a separate Cafe sign for when used in the greater SuperStore Shopping Center Scene.

Full Description: Shoppers Diner Cafe (Prop Set for Poser)The Shoppers Diner Cafe set is part of the SuperStore Shopper Plaza prop sets (sold seperately or as a bundle) and so the prop will load to orient within the SuperStore Shopping Plaza. If you prefer to use this prop set independantly, load the prop and then use the props x and y trans and y rotation to 0,0 and 0 degrees and then save to your prop library under a separate name.Advertising and brands are unique and originally concieved. This product is licensed for 2D and 3D Game/Media publishing in when protected accordance to the licence terms.The Shoppers Diner Cafe incudes:Fully staged fast food restaurant with service counter and ready-food coolerRestrauant furniture, 2 types of tables and dining chairs.Fry Kitchen with commercial griddle, flippper and deep fryers and grease hoodMorphing chair (customizable basic chair style)Ceiling hung lamps (enable IDL)Poser Lights and Camera presets