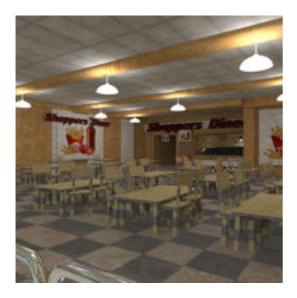

## **Shoppers Diner Cafe Set for Poser**

Product URL https://poserworld.com/shoppers-diner-cafe-restaurant-set-for-poser

Short Description: Shoppers Diner Cafe (Prop Set for Poser), a complete, fully fixture lit fast food restaurant set with dining room, service counter and fry kitchen. A detailed 3d restaurant scene featuring Shopper's Diner Cafe, a module and independent prop set for Poser 3d graphics software. The prop set includes 2 types of diner tables and chair furniture, fast food fry kitchen equipment including, fry grill range with flipper and bun warmer, prepared foods cooler and deep fryers. Lighting and camera parented to scene figure that loads aligned with the Superstore Shopping Plaza scene bundle modules. The dining area includes staged furniture props, each chair and table (two types) has customization material zones. The kitchen area includes a griddle, double deep fry stations. The griddle includes grease hood, flipper and bun warming drawer that is opened/closed by morph. The fryer includes a morph that raises and hangs the fry basket from the hot oil. There is a separate Cafe sign for when used in the greater SuperStore Shopping Center Scene.

Full Description: Shoppers Diner Cafe (Prop Set for Poser)The Shoppers Diner Cafe set is part of the SuperStore Shopper Plaza prop sets (sold seperately or as a bundle) and so the prop will load to orient within the SuperStore Shopping Plaza. If you prefer to use this prop set independantly, load the prop and then use the props x and y trans and y rotation to 0,0 and 0 degrees and then save to your prop library under a separate name.Advertising and brands are unique and originally concieved. This product is licensed for 2D and 3D Game/Media publishing in when protected accordance to the licence terms.The Shoppers Diner Cafe incudes:Fully staged fast food restaurant with service counter and ready-food coolerRestrauant furniture, 2 types of tables and dining chairs.Fry Kitchen with commercial griddle, flippper and deep fryers and grease hoodMorphing chair (customizable basic chair style)Ceiling hung lamps (enable IDL)Poser Lights and Camera presets