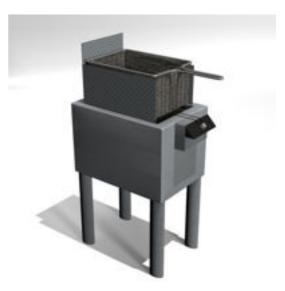

## **Shoppers Diner Cafe Set for Poser**

Product URL https://poserworld.com/shoppers-diner-cafe-restaurant-set-for-poser

Short Description: Shoppers Diner Cafe (Prop Set for Poser), a complete, fully fixture lit fast food restaurant set with dining room, service counter and fry kitchen. A detailed 3d restaurant scene featuring Shopper's Diner Cafe, a module and independent prop set for Poser 3d graphics software. The prop set includes 2 types of diner tables and chair furniture, fast food fry kitchen equipment including, fry grill range with flipper and bun warmer, prepared foods cooler and deep fryers. Lighting and camera parented to scene figure that loads aligned with the Superstore Shopping Plaza scene bundle modules. The dining area includes staged furniture props, each chair and table (two types) has customization material zones. The kitchen area includes a griddle, double deep fry stations. The griddle includes grease hood, flipper and bun warming drawer that is opened/closed by morph. The fryer includes a morph that raises and hangs the fry basket from the hot oil. There is a separate Cafe sign for when used in the greater SuperStore Shopping Center Scene.

Full Description: Shoppers Diner Cafe (Prop Set for Poser)The Shoppers Diner Cafe set is part of the SuperStore Shopper Plaza prop sets (sold seperately or as a bundle) and so the prop will load to orient within the SuperStore Shopping Plaza. If you prefer to use this prop set independantly, load the prop and then use the props x and y trans and y rotation to 0,0 and 0 degrees and then save to your prop library under a separate name.Advertising and brands are unique and originally concieved. This product is licensed for 2D and 3D Game/Media publishing in when protected accordance to the licence terms.The Shoppers Diner Cafe incudes:Fully staged fast food restaurant with service counter and ready-food coolerRestrauant furniture, 2 types of tables and dining chairs.Fry Kitchen with commercial griddle, flippper and deep fryers and grease hoodMorphing chair (customizable basic chair style)Ceiling hung lamps (enable IDL)Poser Lights and Camera presets