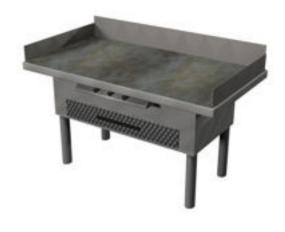

## **Shoppers Diner Cafe Set for Poser**

Product URL https://poserworld.com/shoppers-diner-cafe-restaurant-set-for-poser

Short Description: Shoppers Diner Cafe (Prop Set for Poser), a complete, fully fixture lit fast food restaurant set with dining room, service counter and fry kitchen. A detailed 3d restaurant scene featuring Shopper's Diner Cafe, a module and independent prop set for Poser 3d graphics software. The prop set includes 2 types of diner tables and chair furniture, fast food fry kitchen equipment including, fry grill range with flipper and bun warmer, prepared foods cooler and deep fryers. Lighting and camera parented to scene figure that loads aligned with the Superstore Shopping Plaza scene bundle modules. The dining area includes staged furniture props, each chair and table (two types) has customization material zones. The kitchen area includes a griddle, double deep fry stations. The griddle includes grease hood, flipper and bun warming drawer that is opened/closed by morph. The fryer includes a morph that raises and hangs the fry basket from the hot oil. There is a separate Cafe sign for when used in the greater SuperStore Shopping Center Scene.

Full Description: Shoppers Diner Cafe (Prop Set for Poser)The Shoppers Diner Cafe set is part of the SuperStore Shopper Plaza prop sets (sold seperately or as a bundle) and so the prop will load to orient within the SuperStore Shopping Plaza. If you prefer to use this prop set independantly, load the prop and then use the props x and y trans and y rotation to 0,0 and 0 degrees and then save to your prop library under a separate name.Advertising and brands are unique and originally concieved. This product is licensed for 2D and 3D Game/Media publishing in when protected accordance to the licence terms.The Shoppers Diner Cafe incudes:Fully staged fast food restaurant with service counter and ready-food coolerRestrauant furniture, 2 types of tables and dining chairs.Fry Kitchen with commercial griddle, flippper and deep fryers and grease hoodMorphing chair (customizable basic chair style)Ceiling hung lamps (enable IDL)Poser Lights and Camera presets