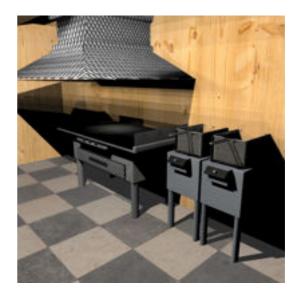

## **Shoppers Diner Cafe Set for Poser**

Product URL https://poserworld.com/shoppers-diner-cafe-restaurant-set-for-poser

Short Description: Shoppers Diner Cafe (Prop Set for Poser), a complete, fully fixture lit fast food restaurant set with dining room, service counter and fry kitchen. A detailed 3d restaurant scene featuring Shopper's Diner Cafe, a module and independent prop set for Poser 3d graphics software. The prop set includes 2 types of diner tables and chair furniture, fast food fry kitchen equipment including, fry grill range with flipper and bun warmer, prepared foods cooler and deep fryers. Lighting and camera parented to scene figure that loads aligned with the Superstore Shopping Plaza scene bundle modules. The dining area includes staged furniture props, each chair and table (two types) has customization material zones. The kitchen area includes a griddle, double deep fry stations. The griddle includes grease hood, flipper and bun warming drawer that is opened/closed by morph. The fryer includes a morph that raises and hangs the fry basket from the hot oil. There is a separate Cafe sign for when used in the greater SuperStore Shopping Center Scene.

Full Description: Shoppers Diner Cafe (Prop Set for Poser)The Shoppers Diner Cafe set is part of the SuperStore Shopper Plaza prop sets (sold seperately or as a bundle) and so the prop will load to orient within the SuperStore Shopping Plaza. If you prefer to use this prop set independantly, load the prop and then use the props x and y trans and y rotation to 0,0 and 0 degrees and then save to your prop library under a separate name.Advertising and brands are unique and originally concieved. This product is licensed for 2D and 3D Game/Media publishing in when protected accordance to the licence terms.The Shoppers Diner Cafe incudes:Fully staged fast food restaurant with service counter and ready-food coolerRestrauant furniture, 2 types of tables and dining chairs.Fry Kitchen with commercial griddle, flippper and deep fryers and grease hoodMorphing chair (customizable basic chair style)Ceiling hung lamps (enable IDL)Poser Lights and Camera presets