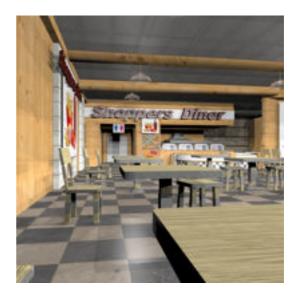

## **Shoppers Diner Cafe Set for Poser**

Product URL https://poserworld.com/shoppers-diner-cafe-restaurant-set-for-poser

Short Description: Shoppers Diner Cafe (Prop Set for Poser), a complete, fully fixture lit fast food restaurant set with dining room, service counter and fry kitchen. A detailed 3d restaurant scene featuring Shopper's Diner Cafe, a module and independent prop set for Poser 3d graphics software. The prop set includes 2 types of diner tables and chair furniture, fast food fry kitchen equipment including, fry grill range with flipper and bun warmer, prepared foods cooler and deep fryers. Lighting and camera parented to scene figure that loads aligned with the Superstore Shopping Plaza scene bundle modules. The dining area includes staged furniture props, each chair and table (two types) has customization material zones. The kitchen area includes a griddle, double deep fry stations. The griddle includes grease hood, flipper and bun warming drawer that is opened/closed by morph. The fryer includes a morph that raises and hangs the fry basket from the hot oil. There is a separate Cafe sign for when used in the greater SuperStore Shopping Center Scene.

Full Description: Shoppers Diner Cafe (Prop Set for Poser)The Shoppers Diner Cafe set is part of the SuperStore Shopper Plaza prop sets (sold seperately or as a bundle) and so the prop will load to orient within the SuperStore Shopping Plaza. If you prefer to use this prop set independantly, load the prop and then use the props x and y trans and y rotation to 0,0 and 0 degrees and then save to your prop library under a separate name.Advertising and brands are unique and originally concieved. This product is licensed for 2D and 3D Game/Media publishing in when protected accordance to the licence terms.The Shoppers Diner Cafe incudes:Fully staged fast food restaurant with service counter and ready-food coolerRestrauant furniture, 2 types of tables and dining chairs.Fry Kitchen with commercial griddle, flippper and deep fryers and grease hoodMorphing chair (customizable basic chair style)Ceiling hung lamps (enable IDL)Poser Lights and Camera presets