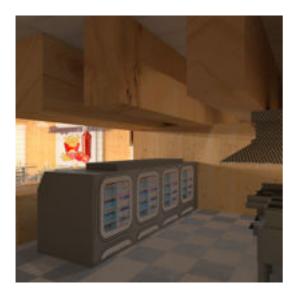

## **Shoppers Diner Cafe Set for Poser**

Product URL https://poserworld.com/shoppers-diner-cafe-restaurant-set-for-poser

Short Description: Shoppers Diner Cafe (Prop Set for Poser), a complete, fully fixture lit fast food restaurant set with dining room, service counter and fry kitchen. A detailed 3d restaurant scene featuring Shopper's Diner Cafe, a module and independent prop set for Poser 3d graphics software. The prop set includes 2 types of diner tables and chair furniture, fast food fry kitchen equipment including, fry grill range with flipper and bun warmer, prepared foods cooler and deep fryers. Lighting and camera parented to scene figure that loads aligned with the Superstore Shopping Plaza scene bundle modules. The dining area includes staged furniture props, each chair and table (two types) has customization material zones. The kitchen area includes a griddle, double deep fry stations. The griddle includes grease hood, flipper and bun warming drawer that is opened/closed by morph. The fryer includes a morph that raises and hangs the fry basket from the hot oil. There is a separate Cafe sign for when used in the greater SuperStore Shopping Center Scene.

Full Description: Shoppers Diner Cafe (Prop Set for Poser)The Shoppers Diner Cafe set is part of the SuperStore Shopper Plaza prop sets (sold seperately or as a bundle) and so the prop will load to orient within the SuperStore Shopping Plaza. If you prefer to use this prop set independantly, load the prop and then use the props x and y trans and y rotation to 0,0 and 0 degrees and then save to your prop library under a separate name.Advertising and brands are unique and originally concieved. This product is licensed for 2D and 3D Game/Media publishing in when protected accordance to the licence terms.The Shoppers Diner Cafe incudes:Fully staged fast food restaurant with service counter and ready-food coolerRestrauant furniture, 2 types of tables and dining chairs.Fry Kitchen with commercial griddle, flippper and deep fryers and grease hoodMorphing chair (customizable basic chair style)Ceiling hung lamps (enable IDL)Poser Lights and Camera presets