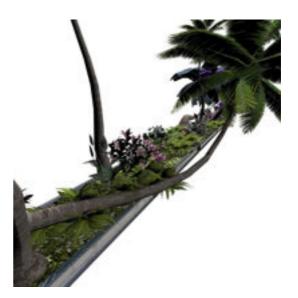

## SuperStore Landscaping Set for Poser

Product URL https://poserworld.com/superstore-landscaping-prop-set-for-poser

Short Description: Glorious display of tropical foliage and flower beds. Included in the SuperStore Landscaping pack are 2 pre-staged tropical foliage beds featuring palms, flowers and river bed stones and the discrete foliage and props needed to customize your own commercial landscape beds. The ornate tropical flower & tree bed prop construction set is perfect for commercial lot and resort scenes, while the included ornamental landscaped bed figures that are situated to align with the SuperStore Shopping Plaza scene set modules.

Advertising and brands are unique and originally concieved. This product is licensed for 2D and 3D Game/Media publishing in when protected accordance to the licence terms. The pack includes: 5 types of colorful flowers similar to bromeliad, orchid, lilly, stargazer and marigold4 palm types similar to palmetto, spanish dagger, wind swept queen, and king palms2 additional greenery plants, ornamental grass and sago(2) premade foliage display bedsEmpty flower bed (just stones)