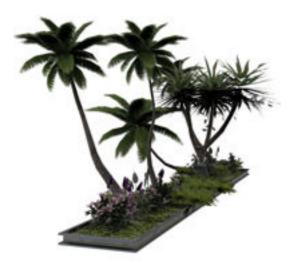

## SuperStore Landscaping Set for Poser

Product URL https://poserworld.com/superstore-landscaping-prop-set-for-poser

Short Description: Glorious display of tropical foliage and flower beds. Included in the SuperStore Landscaping pack are 2 pre-staged tropical foliage beds featuring palms, flowers and river bed stones and the discrete foliage and props needed to customize your own commercial landscape beds. The ornate tropical flower & tree bed prop construction set is perfect for commercial lot and resort scenes, while the included ornamental landscaped bed figures that are situated to align with the SuperStore Shopping Plaza scene set modules.

Advertising and brands are unique and originally concieved. This product is licensed for 2D and 3D Game/Media publishing in when protected accordance to the licence terms. The pack includes: 5 types of colorful flowers similar to bromeliad, orchid, lilly, stargazer and marigold4 palm types similar to palmetto, spanish dagger, wind swept queen, and king palms2 additional greenery plants, ornamental grass and sago(2) premade foliage display bedsEmpty flower bed (just stones)