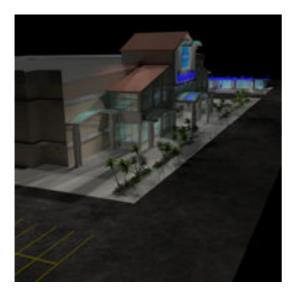

## SuperStore Landscaping Set for Poser

Product URL https://poserworld.com/superstore-landscaping-prop-set-for-poser

Short Description: Glorious display of tropical foliage and flower beds. Included in the SuperStore Landscaping pack are 2 pre-staged tropical foliage beds featuring palms, flowers and river bed stones and the discrete foliage and props needed to customize your own commercial landscape beds. The ornate tropical flower & tree bed prop construction set is perfect for commercial lot and resort scenes, while the included ornamental landscaped bed figures that are situated to align with the SuperStore Shopping Plaza scene set modules.

Full Description: SuperStore Landscaping (Prop Set for Poser)The SuperStore Landscaping set is part of the SuperStore Shopper Plaza prop sets (sold seperately or as a bundle) and so the prop set will load to orient within the SuperStore Shopping Plaza. If you prefer to use this prop set independently, load the prop and then use the props x and y trans and y rotation to 0,0 and 0 degrees and then save to your prop library under a separate name.