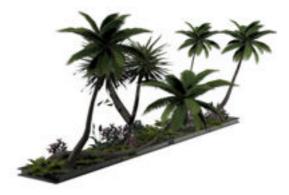

## SuperStore Landscaping Set for Poser

Product URL https://poserworld.com/superstore-landscaping-prop-set-for-poser

Short Description: Glorious display of tropical foliage and flower beds. Included in the SuperStore Landscaping pack are 2 pre-staged tropical foliage beds featuring palms, flowers and river bed stones and the discrete foliage and props needed to customize your own commercial landscape beds. The ornate tropical flower & tree bed prop construction set is perfect for commercial lot and resort scenes, while the included ornamental landscaped bed figures that are situated to align with the SuperStore Shopping Plaza scene set modules.

Advertising and brands are unique and originally concieved. This product is licensed for 2D and 3D Game/Media publishing in when protected accordance to the licence terms. The pack includes: 5 types of colorful flowers similar to bromeliad, orchid, lilly, stargazer and marigold4 palm types similar to palmetto, spanish dagger, wind swept queen, and king palms2 additional greenery plants, ornamental grass and sago(2) premade foliage display bedsEmpty flower bed (just stones)