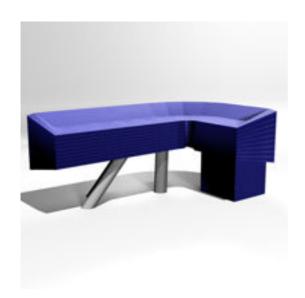

The office desk and chairs have several morphs and material options that allow for many types and designs.

Full Description: Parking Lot Set & Security Office (Prop Set for Poser)A detailed parking lot and security office scene for poser including, lined asphault and concrete lot, security lights and lamp posts, fire extinguisher, microwave oven, automatic drip coffee machine, morphing desk & chair. with multiple material choices. A security office and lined rectangular parking lot with square concrete pad in center for structure or park feature. Try with rendering IDL enabled with black background or atmospherics for really dramatic effects. The Security Office and Parking Lot ser is part of the SuperStore Shopper Plaza prop sets (sold seperately or as a bundle) and so the prop will load to orient within the SuperStore Shopping Plaza. If you prefer to use this prop set independantly, load the prop and then use the props x and y trans and y rotation to 0,0 and 0 degrees and then save to your prop library under a separate name. Advertising and brands are unique and originally concieved. This product is licensed for 2D and 3D Game/Media publishing in when protected accordance to the licence terms. The Security & Parking Lot Set scene set include: Parking Lot with separate material zones for lines, structure pad and pavement. Security Shack with Security Office InteriorMorphing security desk (customizable style & layout)Morphing chair (customizable basic chair style)CCTV monitorSecurity CameraFire ExtinguisherAutomatic Drip Coffee MachineMicrowave OvenHandcuffsSingle light lamp postDouble light lamp postWall mounted lampCeiling hung lamp