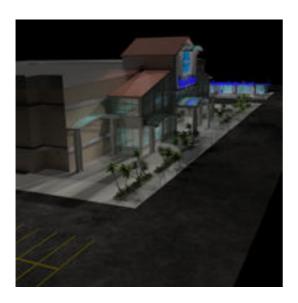

## Parking Lot & Security Office Set for Poser

Product URL https://poserworld.com/security-office-and-parking-lot-prop-set-for-poser Short Description: On of the most versitle sets you will find. Security Office and Parking Lot (Prop Set for Poser) a security shack with interior & exterior props and a massive lighted and parking lot designed tor the highly detailed SuperStore Shopping Plaza, this lot renders spectacular in Superfly and Firefly with vehicles and the surrounding a concrete pad for is perfect for any commercial building, stadium,. sports event, convention tent or action movie set. Concrete, asphault, reflective lines, and many other industral Poser shaders and textures included. The pavement lines, asphault, lines and lot curb are thier own material channels. So much more, read below.

The office desk and chairs have several morphs and material options that allow for many types and designs.

Full Description: Parking Lot Set & Security Office (Prop Set for Poser)A detailed parking lot and security office scene for poser including, lined asphault and concrete lot, security lights and lamp posts, fire extinguisher, microwave oven, automatic drip coffee machine, morphing desk & chair. with multiple material choices. A security office and lined rectangular parking lot with square concrete pad in center for structure or park feature. Try with rendering IDL enabled with black background or atmospherics for really dramatic effects. The Security Office and Parking Lot ser is part of the SuperStore Shopper Plaza prop sets (sold seperately or as a bundle) and so the prop will load to orient within the SuperStore Shopping Plaza. If you prefer to use this prop set independantly, load the prop and then use the props x and y trans and y rotation to 0,0 and 0 degrees and then save to your prop library under a separate name. Advertising and brands are unique and originally concieved. This product is licensed for 2D and 3D Game/Media publishing in when protected accordance to the licence terms. The Security & Parking Lot Set scene set include: Parking Lot with separate material zones for lines, structure pad and pavement. Security Shack with Security Office InteriorMorphing security desk (customizable style & layout)Morphing chair (customizable basic chair style)CCTV monitorSecurity CameraFire ExtinguisherAutomatic Drip Coffee MachineMicrowave OvenHandcuffsSingle light lamp postDouble light lamp postWall mounted lampCeiling hung lamp