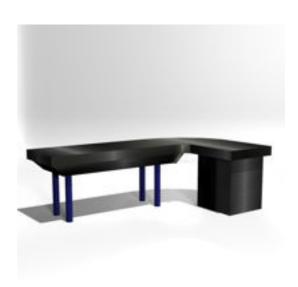

The office desk and chairs have several morphs and material options that allow for many types and designs.

Full Description: Parking Lot Set & Security Office (Prop Set for Poser)A detailed parking lot and security office scene for poser including, lined asphault and concrete lot, security lights and lamp posts, fire extinguisher, microwave oven, automatic drip coffee machine, morphing desk & chair. with multiple material choices. A security office and lined rectangular parking lot with square concrete pad in center for structure or park feature. Try with rendering IDL enabled with black background or atmospherics for really dramatic effects. The Security Office and Parking Lot ser is part of the SuperStore Shopper Plaza prop sets (sold seperately or as a bundle) and so the prop will load to orient within the SuperStore Shopping Plaza. If you prefer to use this prop set independantly, load the prop and then use the props x and y trans and y rotation to 0,0 and 0 degrees and then save to your prop library under a separate name. Advertising and brands are unique and originally concieved. This product is licensed for 2D and 3D Game/Media publishing in when protected accordance to the licence terms. The Security & Parking Lot Set scene set include: Parking Lot with separate material zones for lines, structure pad and pavement. Security Shack with Security Office InteriorMorphing security desk (customizable style & layout)Morphing chair (customizable basic chair style)CCTV monitorSecurity CameraFire ExtinguisherAutomatic Drip Coffee MachineMicrowave OvenHandcuffsSingle light lamp postDouble light lamp postWall mounted lampCeiling hung lamp