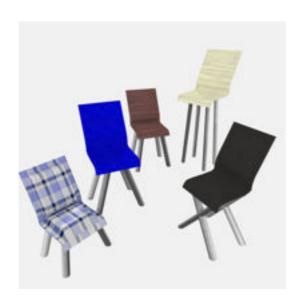

The office desk and chairs have several morphs and material options that allow for many types and designs.

Full Description: Parking Lot Set & Security Office (Prop Set for Poser)A detailed parking lot and security office scene for poser including, lined asphault and concrete lot, security lights and lamp posts, fire extinguisher, microwave oven, automatic drip coffee machine, morphing desk & chair. with multiple material choices. A security office and lined rectangular parking lot with square concrete pad in center for structure or park feature. Try with rendering IDL enabled with black background or atmospherics for really dramatic effects. The Security Office and Parking Lot ser is part of the SuperStore Shopper Plaza prop sets (sold seperately or as a bundle) and so the prop will load to orient within the SuperStore Shopping Plaza. If you prefer to use this prop set independantly, load the prop and then use the props x and y trans and y rotation to 0,0 and 0 degrees and then save to your prop library under a separate name. Advertising and brands are unique and originally concieved. This product is licensed for 2D and 3D Game/Media publishing in when protected accordance to the licence terms. The Security & Parking Lot Set scene set include: Parking Lot with separate material zones for lines, structure pad and pavement. Security Shack with Security Office InteriorMorphing security desk (customizable style & layout)Morphing chair (customizable basic chair style)CCTV monitorSecurity CameraFire ExtinguisherAutomatic Drip Coffee MachineMicrowave OvenHandcuffsSingle light lamp postDouble light lamp postWall mounted lampCeiling hung lamp