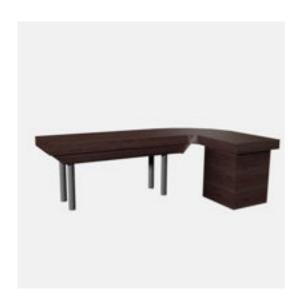

The office desk and chairs have several morphs and material options that allow for many types and designs.

Full Description: Parking Lot Set & Security Office (Prop Set for Poser)A detailed parking lot and security office scene for poser including, lined asphault and concrete lot, security lights and lamp posts, fire extinguisher, microwave oven, automatic drip coffee machine, morphing desk & chair. with multiple material choices. A security office and lined rectangular parking lot with square concrete pad in center for structure or park feature. Try with rendering IDL enabled with black background or atmospherics for really dramatic effects. The Security Office and Parking Lot ser is part of the SuperStore Shopper Plaza prop sets (sold seperately or as a bundle) and so the prop will load to orient within the SuperStore Shopping Plaza. If you prefer to use this prop set independantly, load the prop and then use the props x and y trans and y rotation to 0,0 and 0 degrees and then save to your prop library under a separate name. Advertising and brands are unique and originally concieved. This product is licensed for 2D and 3D Game/Media publishing in when protected accordance to the licence terms. The Security & Parking Lot Set scene set include: Parking Lot with separate material zones for lines, structure pad and pavement. Security Shack with Security Office InteriorMorphing security desk (customizable style & layout)Morphing chair (customizable basic chair style)CCTV monitorSecurity CameraFire ExtinguisherAutomatic Drip Coffee MachineMicrowave OvenHandcuffsSingle light lamp postDouble light lamp postWall mounted lampCeiling hung lamp