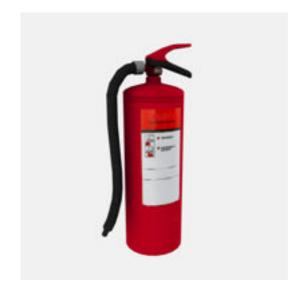

The office desk and chairs have several morphs and material options that allow for many types and designs.

Full Description: Parking Lot Set & Security Office (Prop Set for Poser)A detailed parking lot and security office scene for poser including, lined asphault and concrete lot, security lights and lamp posts, fire extinguisher, microwave oven, automatic drip coffee machine, morphing desk & chair. with multiple material choices. A security office and lined rectangular parking lot with square concrete pad in center for structure or park feature. Try with rendering IDL enabled with black background or atmospherics for really dramatic effects. The Security Office and Parking Lot ser is part of the SuperStore Shopper Plaza prop sets (sold seperately or as a bundle) and so the prop will load to orient within the SuperStore Shopping Plaza. If you prefer to use this prop set independantly, load the prop and then use the props x and y trans and y rotation to 0,0 and 0 degrees and then save to your prop library under a separate name. Advertising and brands are unique and originally concieved. This product is licensed for 2D and 3D Game/Media publishing in when protected accordance to the licence terms. The Security & Parking Lot Set scene set include: Parking Lot with separate material zones for lines, structure pad and pavement. Security Shack with Security Office InteriorMorphing security desk (customizable style & layout)Morphing chair (customizable basic chair style)CCTV monitorSecurity CameraFire ExtinguisherAutomatic Drip Coffee MachineMicrowave OvenHandcuffsSingle light lamp postDouble light lamp postWall mounted lampCeiling hung lamp