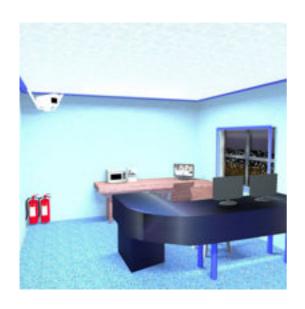

## Parking Lot & Security Office Set for Poser

Product URL https://poserworld.com/security-office-and-parking-lot-prop-set-for-poser Short Description: On of the most versitle sets you will find. Security Office and Parking Lot (Prop Set for Poser) a security shack with interior & exterior props and a massive lighted and parking lot designed tor the highly detailed SuperStore Shopping Plaza, this lot renders spectacular in Superfly and Firefly with vehicles and the surrounding a concrete pad for is perfect for any commercial building, stadium,. sports event, convention tent or action movie set. Concrete, asphault, reflective lines, and many other industral Poser shaders and textures included. The pavement lines, asphault, lines and lot curb are thier own material channels. So much more, read below.

The office desk and chairs have several morphs and material options that allow for many types and designs.

Full Description: Parking Lot Set & Security Office (Prop Set for Poser)A detailed parking lot and security office scene for poser including, lined asphault and concrete lot, security lights and lamp posts, fire extinguisher, microwave oven, automatic drip coffee machine, morphing desk & chair. with multiple material choices. A security office and lined rectangular parking lot with square concrete pad in center for structure or park feature. Try with rendering IDL enabled with black background or atmospherics for really dramatic effects. The Security Office and Parking Lot ser is part of the SuperStore Shopper Plaza prop sets (sold seperately or as a bundle) and so the prop will load to orient within the SuperStore Shopping Plaza. If you prefer to use this prop set independantly, load the prop and then use the props x and y trans and y rotation to 0,0 and 0 degrees and then save to your prop library under a separate name. Advertising and brands are unique and originally concieved. This product is licensed for 2D and 3D Game/Media publishing in when protected accordance to the licence terms. The Security & Parking Lot Set scene set include: Parking Lot with separate material zones for lines, structure pad and pavement. Security Shack with Security Office InteriorMorphing security desk (customizable style & layout)Morphing chair (customizable basic chair style)CCTV monitorSecurity CameraFire ExtinguisherAutomatic Drip Coffee MachineMicrowave OvenHandcuffsSingle light lamp postDouble light lamp postWall mounted lampCeiling hung lamp