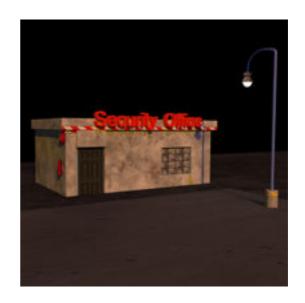

## Parking Lot & Security Office Set for Poser

Product URL https://poserworld.com/security-office-and-parking-lot-prop-set-for-poser Short Description: On of the most versitle sets you will find. Security Office and Parking Lot (Prop Set for Poser) a security shack with interior & exterior props and a massive lighted and parking lot designed tor the highly detailed SuperStore Shopping Plaza, this lot renders spectacular in Superfly and Firefly with vehicles and the surrounding a concrete pad for is perfect for any commercial building, stadium,. sports event, convention tent or action movie set. Concrete, asphault, reflective lines, and many other industral Poser shaders and textures included. The pavement lines, asphault, lines and lot curb are thier own material channels. So much more, read below.

The office desk and chairs have several morphs and material options that allow for many types and designs.

Full Description: Parking Lot Set & Security Office (Prop Set for Poser)A detailed parking lot and security office scene for poser including, lined asphault and concrete lot, security lights and lamp posts, fire extinguisher, microwave oven, automatic drip coffee machine, morphing desk & chair. with multiple material choices. A security office and lined rectangular parking lot with square concrete pad in center for structure or park feature. Try with rendering IDL enabled with black background or atmospherics for really dramatic effects. The Security Office and Parking Lot ser is part of the SuperStore Shopper Plaza prop sets (sold seperately or as a bundle) and so the prop will load to orient within the SuperStore Shopping Plaza. If you prefer to use this prop set independantly, load the prop and then use the props x and y trans and y rotation to 0,0 and 0 degrees and then save to your prop library under a separate name. Advertising and brands are unique and originally concieved. This product is licensed for 2D and 3D Game/Media publishing in when protected accordance to the licence terms. The Security & Parking Lot Set scene set include: Parking Lot with separate material zones for lines, structure pad and pavement. Security Shack with Security Office InteriorMorphing security desk (customizable style & layout)Morphing chair (customizable basic chair style)CCTV monitorSecurity CameraFire ExtinguisherAutomatic Drip Coffee MachineMicrowave OvenHandcuffsSingle light lamp postDouble light lamp postWall mounted lampCeiling hung lamp