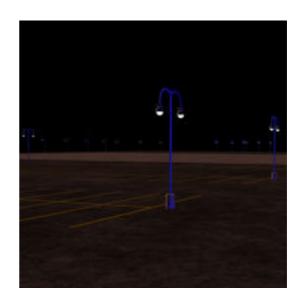

## Parking Lot & Security Office Set for Poser

Product URL https://poserworld.com/security-office-and-parking-lot-prop-set-for-poser Short Description: On of the most versitle sets you will find. Security Office and Parking Lot (Prop Set for Poser) a security shack with interior & exterior props and a massive lighted and parking lot designed tor the highly detailed SuperStore Shopping Plaza, this lot renders spectacular in Superfly and Firefly with vehicles and the surrounding a concrete pad for is perfect for any commercial building, stadium,. sports event, convention tent or action movie set. Concrete, asphault, reflective lines, and many other industral Poser shaders and textures included. The pavement lines, asphault, lines and lot curb are thier own material channels. So much more, read below.

The office desk and chairs have several morphs and material options that allow for many types and designs.

Full Description: Parking Lot Set & Security Office (Prop Set for Poser)A detailed parking lot and security office scene for poser including, lined asphault and concrete lot, security lights and lamp posts, fire extinguisher, microwave oven, automatic drip coffee machine, morphing desk & chair. with multiple material choices. A security office and lined rectangular parking lot with square concrete pad in center for structure or park feature. Try with rendering IDL enabled with black background or atmospherics for really dramatic effects. The Security Office and Parking Lot ser is part of the SuperStore Shopper Plaza prop sets (sold seperately or as a bundle) and so the prop will load to orient within the SuperStore Shopping Plaza. If you prefer to use this prop set independantly, load the prop and then use the props x and y trans and y rotation to 0,0 and 0 degrees and then save to your prop library under a separate name. Advertising and brands are unique and originally concieved. This product is licensed for 2D and 3D Game/Media publishing in when protected accordance to the licence terms. The Security & Parking Lot Set scene set include: Parking Lot with separate material zones for lines, structure pad and pavement. Security Shack with Security Office InteriorMorphing security desk (customizable style & layout)Morphing chair (customizable basic chair style)CCTV monitorSecurity CameraFire ExtinguisherAutomatic Drip Coffee MachineMicrowave OvenHandcuffsSingle light lamp postDouble light lamp postWall mounted lampCeiling hung lamp