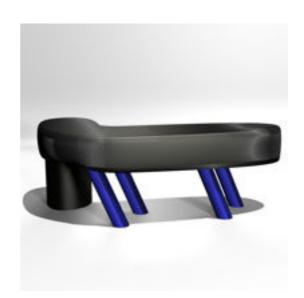

The office desk and chairs have several morphs and material options that allow for many types and designs.

Full Description: Parking Lot Set & Security Office (Prop Set for Poser)A detailed parking lot and security office scene for poser including, lined asphault and concrete lot, security lights and lamp posts, fire extinguisher, microwave oven, automatic drip coffee machine, morphing desk & chair. with multiple material choices. A security office and lined rectangular parking lot with square concrete pad in center for structure or park feature. Try with rendering IDL enabled with black background or atmospherics for really dramatic effects. The Security Office and Parking Lot ser is part of the SuperStore Shopper Plaza prop sets (sold seperately or as a bundle) and so the prop will load to orient within the SuperStore Shopping Plaza. If you prefer to use this prop set independantly, load the prop and then use the props x and y trans and y rotation to 0,0 and 0 degrees and then save to your prop library under a separate name. Advertising and brands are unique and originally concieved. This product is licensed for 2D and 3D Game/Media publishing in when protected accordance to the licence terms. The Security & Parking Lot Set scene set include: Parking Lot with separate material zones for lines, structure pad and pavement. Security Shack with Security Office InteriorMorphing security desk (customizable style & layout)Morphing chair (customizable basic chair style)CCTV monitorSecurity CameraFire ExtinguisherAutomatic Drip Coffee MachineMicrowave OvenHandcuffsSingle light lamp postDouble light lamp postWall mounted lampCeiling hung lamp