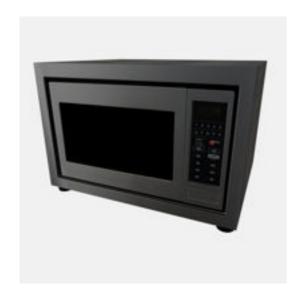

The office desk and chairs have several morphs and material options that allow for many types and designs.

Full Description: Parking Lot Set & Security Office (Prop Set for Poser)A detailed parking lot and security office scene for poser including, lined asphault and concrete lot, security lights and lamp posts, fire extinguisher, microwave oven, automatic drip coffee machine, morphing desk & chair. with multiple material choices. A security office and lined rectangular parking lot with square concrete pad in center for structure or park feature. Try with rendering IDL enabled with black background or atmospherics for really dramatic effects. The Security Office and Parking Lot ser is part of the SuperStore Shopper Plaza prop sets (sold seperately or as a bundle) and so the prop will load to orient within the SuperStore Shopping Plaza. If you prefer to use this prop set independantly, load the prop and then use the props x and y trans and y rotation to 0,0 and 0 degrees and then save to your prop library under a separate name. Advertising and brands are unique and originally concieved. This product is licensed for 2D and 3D Game/Media publishing in when protected accordance to the licence terms. The Security & Parking Lot Set scene set include: Parking Lot with separate material zones for lines, structure pad and pavement. Security Shack with Security Office InteriorMorphing security desk (customizable style & layout)Morphing chair (customizable basic chair style)CCTV monitorSecurity CameraFire ExtinguisherAutomatic Drip Coffee MachineMicrowave OvenHandcuffsSingle light lamp postDouble light lamp postWall mounted lampCeiling hung lamp