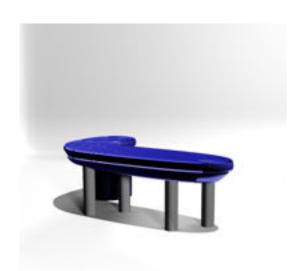

The office desk and chairs have several morphs and material options that allow for many types and designs.

Full Description: Parking Lot Set & Security Office (Prop Set for Poser)A detailed parking lot and security office scene for poser including, lined asphault and concrete lot, security lights and lamp posts, fire extinguisher, microwave oven, automatic drip coffee machine, morphing desk & chair. with multiple material choices. A security office and lined rectangular parking lot with square concrete pad in center for structure or park feature. Try with rendering IDL enabled with black background or atmospherics for really dramatic effects. The Security Office and Parking Lot ser is part of the SuperStore Shopper Plaza prop sets (sold seperately or as a bundle) and so the prop will load to orient within the SuperStore Shopping Plaza. If you prefer to use this prop set independantly, load the prop and then use the props x and y trans and y rotation to 0,0 and 0 degrees and then save to your prop library under a separate name. Advertising and brands are unique and originally concieved. This product is licensed for 2D and 3D Game/Media publishing in when protected accordance to the licence terms. The Security & Parking Lot Set scene set include: Parking Lot with separate material zones for lines, structure pad and pavement. Security Shack with Security Office InteriorMorphing security desk (customizable style & layout)Morphing chair (customizable basic chair style)CCTV monitorSecurity CameraFire ExtinguisherAutomatic Drip Coffee MachineMicrowave OvenHandcuffsSingle light lamp postDouble light lamp postWall mounted lampCeiling hung lamp