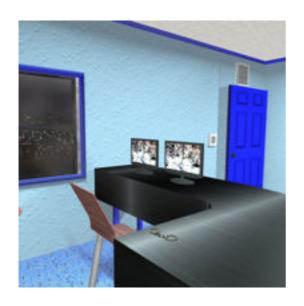

The office desk and chairs have several morphs and material options that allow for many types and designs.

Full Description: Parking Lot Set & Security Office (Prop Set for Poser)A detailed parking lot and security office scene for poser including, lined asphault and concrete lot, security lights and lamp posts, fire extinguisher, microwave oven, automatic drip coffee machine, morphing desk & chair. with multiple material choices. A security office and lined rectangular parking lot with square concrete pad in center for structure or park feature. Try with rendering IDL enabled with black background or atmospherics for really dramatic effects. The Security Office and Parking Lot ser is part of the SuperStore Shopper Plaza prop sets (sold seperately or as a bundle) and so the prop will load to orient within the SuperStore Shopping Plaza. If you prefer to use this prop set independantly, load the prop and then use the props x and y trans and y rotation to 0,0 and 0 degrees and then save to your prop library under a separate name. Advertising and brands are unique and originally concieved. This product is licensed for 2D and 3D Game/Media publishing in when protected accordance to the licence terms. The Security & Parking Lot Set scene set include: Parking Lot with separate material zones for lines, structure pad and pavement. Security Shack with Security Office InteriorMorphing security desk (customizable style & layout)Morphing chair (customizable basic chair style)CCTV monitorSecurity CameraFire ExtinguisherAutomatic Drip Coffee MachineMicrowave OvenHandcuffsSingle light lamp postDouble light lamp postWall mounted lampCeiling hung lamp