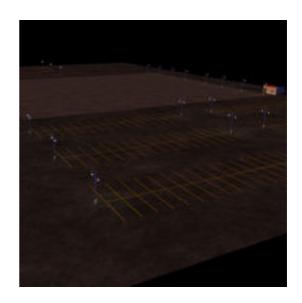

## Parking Lot & Security Office Set for Poser

Product URL https://poserworld.com/security-office-and-parking-lot-prop-set-for-poser Short Description: On of the most versitle sets you will find. Security Office and Parking Lot (Prop Set for Poser) a security shack with interior & exterior props and a massive lighted and parking lot designed tor the highly detailed SuperStore Shopping Plaza, this lot renders spectacular in Superfly and Firefly with vehicles and the surrounding a concrete pad for is perfect for any commercial building, stadium,. sports event, convention tent or action movie set. Concrete, asphault, reflective lines, and many other industral Poser shaders and textures included. The pavement lines, asphault, lines and lot curb are thier own material channels. So much more, read below.

The office desk and chairs have several morphs and material options that allow for many types and designs.

Full Description: Parking Lot Set & Security Office (Prop Set for Poser)A detailed parking lot and security office scene for poser including, lined asphault and concrete lot, security lights and lamp posts, fire extinguisher, microwave oven, automatic drip coffee machine, morphing desk & chair. with multiple material choices. A security office and lined rectangular parking lot with square concrete pad in center for structure or park feature. Try with rendering IDL enabled with black background or atmospherics for really dramatic effects. The Security Office and Parking Lot ser is part of the SuperStore Shopper Plaza prop sets (sold seperately or as a bundle) and so the prop will load to orient within the SuperStore Shopping Plaza. If you prefer to use this prop set independantly, load the prop and then use the props x and y trans and y rotation to 0,0 and 0 degrees and then save to your prop library under a separate name. Advertising and brands are unique and originally concieved. This product is licensed for 2D and 3D Game/Media publishing in when protected accordance to the licence terms. The Security & Parking Lot Set scene set include: Parking Lot with separate material zones for lines, structure pad and pavement. Security Shack with Security Office InteriorMorphing security desk (customizable style & layout)Morphing chair (customizable basic chair style)CCTV monitorSecurity CameraFire ExtinguisherAutomatic Drip Coffee MachineMicrowave OvenHandcuffsSingle light lamp postDouble light lamp postWall mounted lampCeiling hung lamp