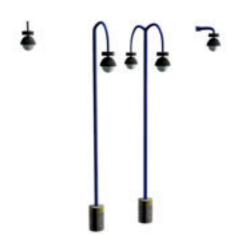

The office desk and chairs have several morphs and material options that allow for many types and designs.

Full Description: Parking Lot Set & Security Office (Prop Set for Poser)A detailed parking lot and security office scene for poser including, lined asphault and concrete lot, security lights and lamp posts, fire extinguisher, microwave oven, automatic drip coffee machine, morphing desk & chair. with multiple material choices. A security office and lined rectangular parking lot with square concrete pad in center for structure or park feature. Try with rendering IDL enabled with black background or atmospherics for really dramatic effects. The Security Office and Parking Lot ser is part of the SuperStore Shopper Plaza prop sets (sold seperately or as a bundle) and so the prop will load to orient within the SuperStore Shopping Plaza. If you prefer to use this prop set independantly, load the prop and then use the props x and y trans and y rotation to 0,0 and 0 degrees and then save to your prop library under a separate name. Advertising and brands are unique and originally concieved. This product is licensed for 2D and 3D Game/Media publishing in when protected accordance to the licence terms. The Security & Parking Lot Set scene set include: Parking Lot with separate material zones for lines, structure pad and pavement. Security Shack with Security Office InteriorMorphing security desk (customizable style & layout)Morphing chair (customizable basic chair style)CCTV monitorSecurity CameraFire ExtinguisherAutomatic Drip Coffee MachineMicrowave OvenHandcuffsSingle light lamp postDouble light lamp postWall mounted lampCeiling hung lamp