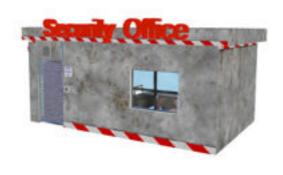

## Parking Lot & Security Office Set for Poser

Product URL https://poserworld.com/security-office-and-parking-lot-prop-set-for-poser Short Description: On of the most versitle sets you will find. Security Office and Parking Lot (Prop Set for Poser) a security shack with interior & exterior props and a massive lighted and parking lot designed tor the highly detailed SuperStore Shopping Plaza, this lot renders spectacular in Superfly and Firefly with vehicles and the surrounding a concrete pad for is perfect for any commercial building, stadium,. sports event, convention tent or action movie set. Concrete, asphault, reflective lines, and many other industral Poser shaders and textures included. The pavement lines, asphault, lines and lot curb are thier own material channels. So much more, read below.

The office desk and chairs have several morphs and material options that allow for many types and designs.

Full Description: Parking Lot Set & Security Office (Prop Set for Poser)A detailed parking lot and security office scene for poser including, lined asphault and concrete lot, security lights and lamp posts, fire extinguisher, microwave oven, automatic drip coffee machine, morphing desk & chair. with multiple material choices. A security office and lined rectangular parking lot with square concrete pad in center for structure or park feature. Try with rendering IDL enabled with black background or atmospherics for really dramatic effects. The Security Office and Parking Lot ser is part of the SuperStore Shopper Plaza prop sets (sold seperately or as a bundle) and so the prop will load to orient within the SuperStore Shopping Plaza. If you prefer to use this prop set independantly, load the prop and then use the props x and y trans and y rotation to 0,0 and 0 degrees and then save to your prop library under a separate name. Advertising and brands are unique and originally concieved. This product is licensed for 2D and 3D Game/Media publishing in when protected accordance to the licence terms. The Security & Parking Lot Set scene set include: Parking Lot with separate material zones for lines, structure pad and pavement. Security Shack with Security Office InteriorMorphing security desk (customizable style & layout)Morphing chair (customizable basic chair style)CCTV monitorSecurity CameraFire ExtinguisherAutomatic Drip Coffee MachineMicrowave OvenHandcuffsSingle light lamp postDouble light lamp postWall mounted lampCeiling hung lamp