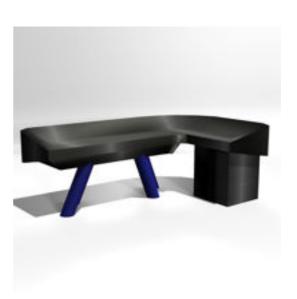

The office desk and chairs have several morphs and material options that allow for many types and designs.

Full Description: Parking Lot Set & Security Office (Prop Set for Poser)A detailed parking lot and security office scene for poser including, lined asphault and concrete lot, security lights and lamp posts, fire extinguisher, microwave oven, automatic drip coffee machine, morphing desk & chair. with multiple material choices. A security office and lined rectangular parking lot with square concrete pad in center for structure or park feature. Try with rendering IDL enabled with black background or atmospherics for really dramatic effects. The Security Office and Parking Lot ser is part of the SuperStore Shopper Plaza prop sets (sold seperately or as a bundle) and so the prop will load to orient within the SuperStore Shopping Plaza. If you prefer to use this prop set independantly, load the prop and then use the props x and y trans and y rotation to 0,0 and 0 degrees and then save to your prop library under a separate name. Advertising and brands are unique and originally concieved. This product is licensed for 2D and 3D Game/Media publishing in when protected accordance to the licence terms. The Security & Parking Lot Set scene set include: Parking Lot with separate material zones for lines, structure pad and pavement. Security Shack with Security Office InteriorMorphing security desk (customizable style & layout)Morphing chair (customizable basic chair style)CCTV monitorSecurity CameraFire ExtinguisherAutomatic Drip Coffee MachineMicrowave OvenHandcuffsSingle light lamp postDouble light lamp postWall mounted lampCeiling hung lamp