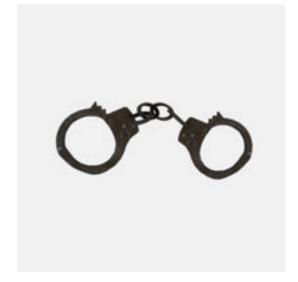

The office desk and chairs have several morphs and material options that allow for many types and designs.

Full Description: Parking Lot Set & Security Office (Prop Set for Poser)A detailed parking lot and security office scene for poser including, lined asphault and concrete lot, security lights and lamp posts, fire extinguisher, microwave oven, automatic drip coffee machine, morphing desk & chair. with multiple material choices. A security office and lined rectangular parking lot with square concrete pad in center for structure or park feature. Try with rendering IDL enabled with black background or atmospherics for really dramatic effects. The Security Office and Parking Lot ser is part of the SuperStore Shopper Plaza prop sets (sold seperately or as a bundle) and so the prop will load to orient within the SuperStore Shopping Plaza. If you prefer to use this prop set independantly, load the prop and then use the props x and y trans and y rotation to 0,0 and 0 degrees and then save to your prop library under a separate name. Advertising and brands are unique and originally concieved. This product is licensed for 2D and 3D Game/Media publishing in when protected accordance to the licence terms. The Security & Parking Lot Set scene set include: Parking Lot with separate material zones for lines, structure pad and pavement. Security Shack with Security Office InteriorMorphing security desk (customizable style & layout)Morphing chair (customizable basic chair style)CCTV monitorSecurity CameraFire ExtinguisherAutomatic Drip Coffee MachineMicrowave OvenHandcuffsSingle light lamp postDouble light lamp postWall mounted lampCeiling hung lamp