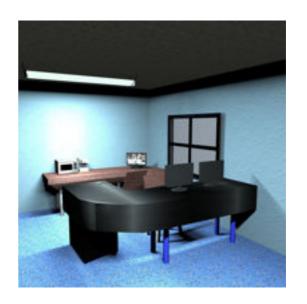

The office desk and chairs have several morphs and material options that allow for many types and designs.

Full Description: Parking Lot Set & Security Office (Prop Set for Poser)A detailed parking lot and security office scene for poser including, lined asphault and concrete lot, security lights and lamp posts, fire extinguisher, microwave oven, automatic drip coffee machine, morphing desk & chair. with multiple material choices. A security office and lined rectangular parking lot with square concrete pad in center for structure or park feature. Try with rendering IDL enabled with black background or atmospherics for really dramatic effects. The Security Office and Parking Lot ser is part of the SuperStore Shopper Plaza prop sets (sold seperately or as a bundle) and so the prop will load to orient within the SuperStore Shopping Plaza. If you prefer to use this prop set independantly, load the prop and then use the props x and y trans and y rotation to 0,0 and 0 degrees and then save to your prop library under a separate name. Advertising and brands are unique and originally concieved. This product is licensed for 2D and 3D Game/Media publishing in when protected accordance to the licence terms. The Security & Parking Lot Set scene set include: Parking Lot with separate material zones for lines, structure pad and pavement. Security Shack with Security Office InteriorMorphing security desk (customizable style & layout)Morphing chair (customizable basic chair style)CCTV monitorSecurity CameraFire ExtinguisherAutomatic Drip Coffee MachineMicrowave OvenHandcuffsSingle light lamp postDouble light lamp postWall mounted lampCeiling hung lamp