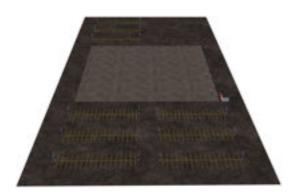

## Parking Lot & Security Office Set for Poser

Product URL https://poserworld.com/security-office-and-parking-lot-prop-set-for-poser Short Description: On of the most versitle sets you will find. Security Office and Parking Lot (Prop Set for Poser) a security shack with interior & exterior props and a massive lighted and parking lot designed tor the highly detailed SuperStore Shopping Plaza, this lot renders spectacular in Superfly and Firefly with vehicles and the surrounding a concrete pad for is perfect for any commercial building, stadium,. sports event, convention tent or action movie set. Concrete, asphault, reflective lines, and many other industral Poser shaders and textures included. The pavement lines, asphault, lines and lot curb are thier own material channels. So much more, read below.

The office desk and chairs have several morphs and material options that allow for many types and designs.

Full Description: Parking Lot Set & Security Office (Prop Set for Poser)A detailed parking lot and security office scene for poser including, lined asphault and concrete lot, security lights and lamp posts, fire extinguisher, microwave oven, automatic drip coffee machine, morphing desk & chair. with multiple material choices. A security office and lined rectangular parking lot with square concrete pad in center for structure or park feature. Try with rendering IDL enabled with black background or atmospherics for really dramatic effects. The Security Office and Parking Lot ser is part of the SuperStore Shopper Plaza prop sets (sold seperately or as a bundle) and so the prop will load to orient within the SuperStore Shopping Plaza. If you prefer to use this prop set independantly, load the prop and then use the props x and y trans and y rotation to 0,0 and 0 degrees and then save to your prop library under a separate name. Advertising and brands are unique and originally concieved. This product is licensed for 2D and 3D Game/Media publishing in when protected accordance to the licence terms. The Security & Parking Lot Set scene set include: Parking Lot with separate material zones for lines, structure pad and pavement. Security Shack with Security Office InteriorMorphing security desk (customizable style & layout)Morphing chair (customizable basic chair style)CCTV monitorSecurity CameraFire ExtinguisherAutomatic Drip Coffee MachineMicrowave OvenHandcuffsSingle light lamp postDouble light lamp postWall mounted lampCeiling hung lamp