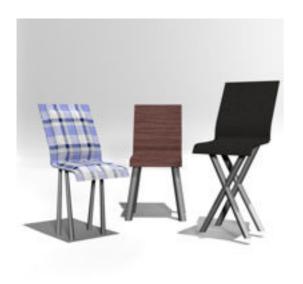

The office desk and chairs have several morphs and material options that allow for many types and designs.

Full Description: Parking Lot Set & Security Office (Prop Set for Poser)A detailed parking lot and security office scene for poser including, lined asphault and concrete lot, security lights and lamp posts, fire extinguisher, microwave oven, automatic drip coffee machine, morphing desk & chair. with multiple material choices. A security office and lined rectangular parking lot with square concrete pad in center for structure or park feature. Try with rendering IDL enabled with black background or atmospherics for really dramatic effects. The Security Office and Parking Lot ser is part of the SuperStore Shopper Plaza prop sets (sold seperately or as a bundle) and so the prop will load to orient within the SuperStore Shopping Plaza. If you prefer to use this prop set independantly, load the prop and then use the props x and y trans and y rotation to 0,0 and 0 degrees and then save to your prop library under a separate name. Advertising and brands are unique and originally concieved. This product is licensed for 2D and 3D Game/Media publishing in when protected accordance to the licence terms. The Security & Parking Lot Set scene set include: Parking Lot with separate material zones for lines, structure pad and pavement. Security Shack with Security Office InteriorMorphing security desk (customizable style & layout)Morphing chair (customizable basic chair style)CCTV monitorSecurity CameraFire ExtinguisherAutomatic Drip Coffee MachineMicrowave OvenHandcuffsSingle light lamp postDouble light lamp postWall mounted lampCeiling hung lamp