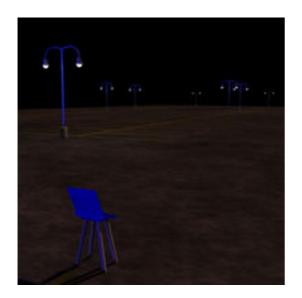

## Parking Lot & Security Office Set for Poser

Product URL https://poserworld.com/security-office-and-parking-lot-prop-set-for-poser Short Description: On of the most versitle sets you will find. Security Office and Parking Lot (Prop Set for Poser) a security shack with interior & exterior props and a massive lighted and parking lot designed tor the highly detailed SuperStore Shopping Plaza, this lot renders spectacular in Superfly and Firefly with vehicles and the surrounding a concrete pad for is perfect for any commercial building, stadium,. sports event, convention tent or action movie set. Concrete, asphault, reflective lines, and many other industral Poser shaders and textures included. The pavement lines, asphault, lines and lot curb are thier own material channels. So much more, read below.

The office desk and chairs have several morphs and material options that allow for many types and designs.

Full Description: Parking Lot Set & Security Office (Prop Set for Poser)A detailed parking lot and security office scene for poser including, lined asphault and concrete lot, security lights and lamp posts, fire extinguisher, microwave oven, automatic drip coffee machine, morphing desk & chair. with multiple material choices. A security office and lined rectangular parking lot with square concrete pad in center for structure or park feature. Try with rendering IDL enabled with black background or atmospherics for really dramatic effects. The Security Office and Parking Lot ser is part of the SuperStore Shopper Plaza prop sets (sold seperately or as a bundle) and so the prop will load to orient within the SuperStore Shopping Plaza. If you prefer to use this prop set independantly, load the prop and then use the props x and y trans and y rotation to 0,0 and 0 degrees and then save to your prop library under a separate name. Advertising and brands are unique and originally concieved. This product is licensed for 2D and 3D Game/Media publishing in when protected accordance to the licence terms. The Security & Parking Lot Set scene set include: Parking Lot with separate material zones for lines, structure pad and pavement. Security Shack with Security Office InteriorMorphing security desk (customizable style & layout)Morphing chair (customizable basic chair style)CCTV monitorSecurity CameraFire ExtinguisherAutomatic Drip Coffee MachineMicrowave OvenHandcuffsSingle light lamp postDouble light lamp postWall mounted lampCeiling hung lamp