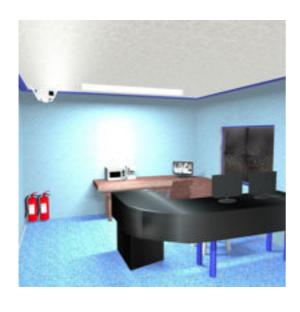

The office desk and chairs have several morphs and material options that allow for many types and designs.

Full Description: Parking Lot Set & Security Office (Prop Set for Poser)A detailed parking lot and security office scene for poser including, lined asphault and concrete lot, security lights and lamp posts, fire extinguisher, microwave oven, automatic drip coffee machine, morphing desk & chair. with multiple material choices. A security office and lined rectangular parking lot with square concrete pad in center for structure or park feature. Try with rendering IDL enabled with black background or atmospherics for really dramatic effects. The Security Office and Parking Lot ser is part of the SuperStore Shopper Plaza prop sets (sold seperately or as a bundle) and so the prop will load to orient within the SuperStore Shopping Plaza. If you prefer to use this prop set independantly, load the prop and then use the props x and y trans and y rotation to 0,0 and 0 degrees and then save to your prop library under a separate name. Advertising and brands are unique and originally concieved. This product is licensed for 2D and 3D Game/Media publishing in when protected accordance to the licence terms. The Security & Parking Lot Set scene set include: Parking Lot with separate material zones for lines, structure pad and pavement. Security Shack with Security Office InteriorMorphing security desk (customizable style & layout)Morphing chair (customizable basic chair style)CCTV monitorSecurity CameraFire ExtinguisherAutomatic Drip Coffee MachineMicrowave OvenHandcuffsSingle light lamp postDouble light lamp postWall mounted lampCeiling hung lamp