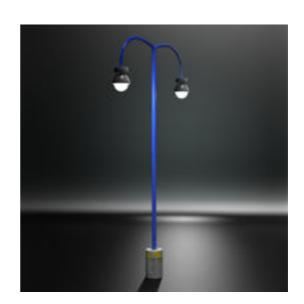

The office desk and chairs have several morphs and material options that allow for many types and designs.

Full Description: Parking Lot Set & Security Office (Prop Set for Poser)A detailed parking lot and security office scene for poser including, lined asphault and concrete lot, security lights and lamp posts, fire extinguisher, microwave oven, automatic drip coffee machine, morphing desk & chair. with multiple material choices. A security office and lined rectangular parking lot with square concrete pad in center for structure or park feature. Try with rendering IDL enabled with black background or atmospherics for really dramatic effects. The Security Office and Parking Lot ser is part of the SuperStore Shopper Plaza prop sets (sold seperately or as a bundle) and so the prop will load to orient within the SuperStore Shopping Plaza. If you prefer to use this prop set independantly, load the prop and then use the props x and y trans and y rotation to 0,0 and 0 degrees and then save to your prop library under a separate name. Advertising and brands are unique and originally concieved. This product is licensed for 2D and 3D Game/Media publishing in when protected accordance to the licence terms. The Security & Parking Lot Set scene set include: Parking Lot with separate material zones for lines, structure pad and pavement. Security Shack with Security Office InteriorMorphing security desk (customizable style & layout)Morphing chair (customizable basic chair style)CCTV monitorSecurity CameraFire ExtinguisherAutomatic Drip Coffee MachineMicrowave OvenHandcuffsSingle light lamp postDouble light lamp postWall mounted lampCeiling hung lamp