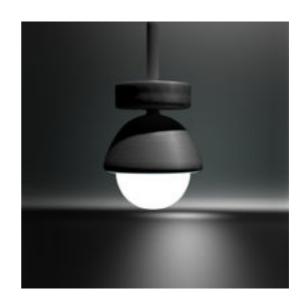

The office desk and chairs have several morphs and material options that allow for many types and designs.

Full Description: Parking Lot Set & Security Office (Prop Set for Poser)A detailed parking lot and security office scene for poser including, lined asphault and concrete lot, security lights and lamp posts, fire extinguisher, microwave oven, automatic drip coffee machine, morphing desk & chair. with multiple material choices. A security office and lined rectangular parking lot with square concrete pad in center for structure or park feature. Try with rendering IDL enabled with black background or atmospherics for really dramatic effects. The Security Office and Parking Lot ser is part of the SuperStore Shopper Plaza prop sets (sold seperately or as a bundle) and so the prop will load to orient within the SuperStore Shopping Plaza. If you prefer to use this prop set independantly, load the prop and then use the props x and y trans and y rotation to 0,0 and 0 degrees and then save to your prop library under a separate name. Advertising and brands are unique and originally concieved. This product is licensed for 2D and 3D Game/Media publishing in when protected accordance to the licence terms. The Security & Parking Lot Set scene set include: Parking Lot with separate material zones for lines, structure pad and pavement. Security Shack with Security Office InteriorMorphing security desk (customizable style & layout)Morphing chair (customizable basic chair style)CCTV monitorSecurity CameraFire ExtinguisherAutomatic Drip Coffee MachineMicrowave OvenHandcuffsSingle light lamp postDouble light lamp postWall mounted lampCeiling hung lamp